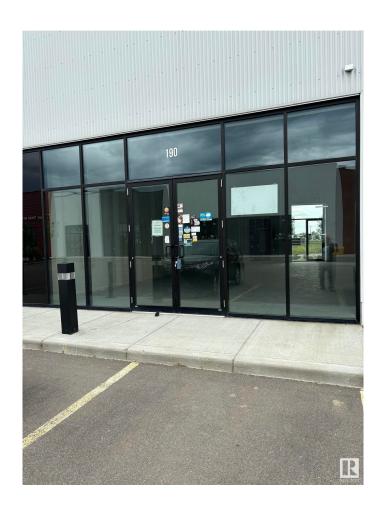

### \$0

0 Bedroom, 0.00 Bathroom, Retail on 0.00 Acres

Mistatim Industrial, Edmonton, AB

Facing main road. Access front and back. Ideal for a retail business, restaurant, office. Great location between Edmonton and St. Albert. Very reasonable rent. Also this unit is for sale at \$458,000.00

## **Community Information**

Address 190 Mistatim Road

Active

Area Edmonton

Subdivision Mistatim Industrial

City Edmonton
County ALBERTA

Province AB

Postal Code T6V 0M8