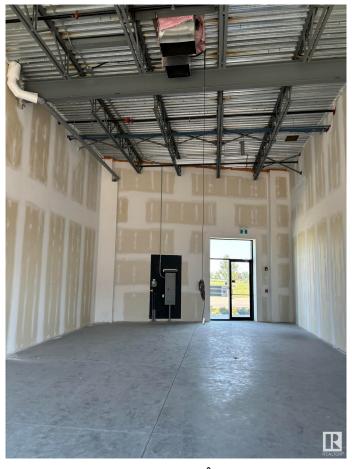

### \$0

0 Bedroom, 0.00 Bathroom, Retail on 0.00 Acres

Mistatim Industrial, Edmonton, AB

Facing main road. Access front and back. Ideal for a retail business, restaurant, office. Great location between Edmonton and St. Albert. Very reasonable rent. Also this unit is for sale at \$458,000.00