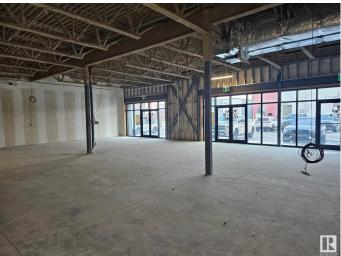

#### \$379,960

0 Bedroom, 0.00 Bathroom, Retail on 0.00 Acres

Mistatim Industrial, Edmonton, AB

Strategically located at the corner of Mark Messier Trail and 137 Avenue within the newly developed 30-Acre Northwest Crossing, providing prime visibility and exposure. A comprehensive hub for medical and professional services. Conveniently located near restaurants, shopping, childcare, and other essential amenities. Features a modern elevator. Abundant surface parking at both the front and rear of the building.