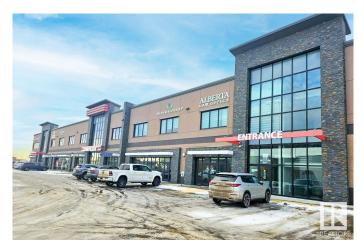

#### \$379,960

0 Bedroom, 0.00 Bathroom, Retail on 0.00 Acres

Mistatim Industrial, Edmonton, AB

Strategically located at the corner of Mark Messier Trail and 137 Avenue within the newly developed 30-Acre Northwest Crossing, providing prime visibility and exposure. A comprehensive hub for medical and professional services. Conveniently located near restaurants, shopping, childcare, and other essential amenities. Features a modern elevator. Abundant surface parking at both the front and rear of the building.