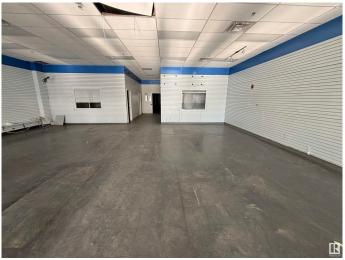

#### \$0

0 Bedroom, 0.00 Bathroom, Retail on 0.00 Acres

Prince Rupert, Edmonton, AB

4,389 sq.ft. - 6,374 sq.ft. of retail space for lease on 111 Avenue. This space offers a location with high visibility, attracting over 26,400 vehicles per day. Recently renovated, the building features modern upgrades that create an atmosphere suitable for medical, professional, and retail uses. Tenants will benefit from on-site parking for clients and staff, along with easy access from 111 Avenue, and quick connections to Yellowhead Trail and Downtown Edmonton. The open-concept layout provides flexibility for various business needs, making it an ideal choice for those seeking a high-traffic, accessible location in Edmonton.