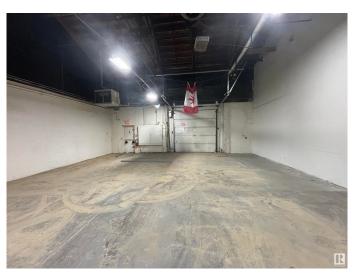

#### \$0

0 Bedroom, 0.00 Bathroom, Retail on 0.00 Acres

Prince Rupert, Edmonton, AB

4,389 sq.ft. - 6,374 sq.ft. of retail space for lease on 111 Avenue. This space offers a location with high visibility, attracting over 26,400 vehicles per day. Recently renovated, the building features modern upgrades that create an atmosphere suitable for medical, professional, and retail uses. Tenants will benefit from on-site parking for clients and staff, along with easy access from 111 Avenue, and quick connections to Yellowhead Trail and Downtown Edmonton. The open-concept layout provides flexibility for various business needs, making it an ideal choice for those seeking a high-traffic, accessible location in Edmonton.