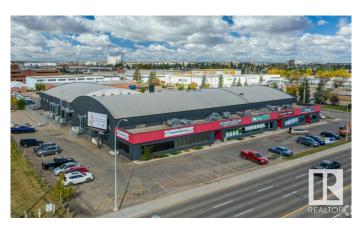

#### \$0

0 Bedroom, 0.00 Bathroom, Retail on 0.00 Acres

Prince Rupert, Edmonton, AB

4,389 sq.ft. - 6,374 sq.ft. of retail space for lease on 111 Avenue. This space offers a location with high visibility, attracting over 26,400 vehicles per day. Recently renovated, the building features modern upgrades that create an atmosphere suitable for medical, professional, and retail uses. Tenants will benefit from on-site parking for clients and staff, along with easy access from 111 Avenue, and quick connections to Yellowhead Trail and Downtown Edmonton. The open-concept layout provides flexibility for various business needs, making it an ideal choice for those seeking a high-traffic, accessible location in Edmonton.