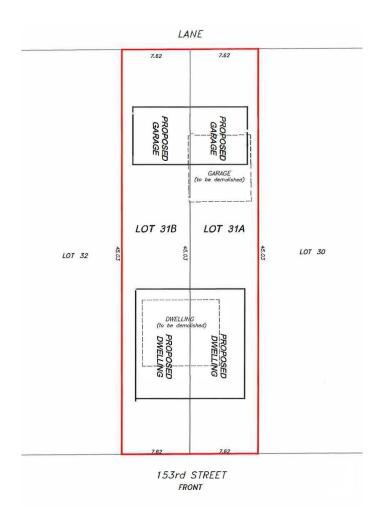

### \$210,000

0 Bedroom, 0.00 Bathroom, Single Family on 0.00 Acres

Sherwood, Edmonton, AB

This exceptional 25x148 fully serviced vacant lot in Sherwood presents a prime development opportunity, ideal for building a skinny home with two legal suites (basement and garden suite). This quiet street location is conveniently situated near the future LRT. It boasts new homes and easy access to amenities, including schools, Community League, Mayfield Common, Misericordia Community Hospital, and West Edmonton Mall. With its desirable location, zoning allowances, and completed demolition, abatement, subdivision, and services, this lot is ready for construction, making it an attractive prospect for builders and investors seeking a project in a growing community.