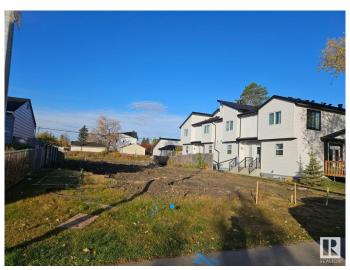

### \$210,000

0 Bedroom, 0.00 Bathroom, Single Family on 0.00 Acres

Sherwood, Edmonton, AB

This exceptional 25x148 fully serviced vacant lot in Sherwood presents a prime development opportunity, ideal for building a skinny home with two legal suites (basement and garden suite). This quiet street location is conveniently situated near the future LRT. It boasts new homes and easy access to amenities, including schools, Community League, Mayfield Common, Misericordia Community Hospital, and West Edmonton Mall. With its desirable location, zoning allowances, and completed demolition, abatement, subdivision, and services, this lot is ready for construction, making it an attractive prospect for builders and investors seeking a project in a growing community.