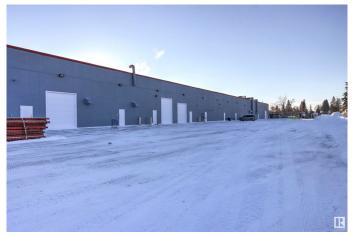

## \$0

0 Bedroom, 0.00 Bathroom, Industrial on 0.00 Acres

Eastgate Business Park, Edmonton, AB

Eastgate Centre is a commercial mix of office, retail, warehouse space in a great location for leasing. High ceiling, heavy power and secured yard to accommodate lots of different uses with easy and convenient access and ample parking space. Located on south Edmonton.

#### **Exterior**

Exterior Block

Construction Block