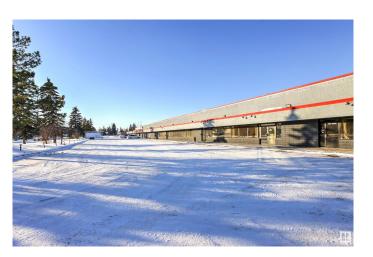

## \$0

0 Bedroom, 0.00 Bathroom, Industrial on 0.00 Acres

Eastgate Business Park, Edmonton, AB

Eastgate Centre is a commercial mix of office, retail, warehouse space in a great location for leasing. High ceiling, heavy power and secured yard to accommodate lots of different uses with easy and convenient access and ample parking space. Located on south Edmonton.

## **Essential Information**

MLS® # E4416537

Acres 0.00

Acres 0.00

Year Built 1977

Type Industrial Status Active

## **Community Information**

Address 4948 93 Avenue

Area Edmonton

Subdivision Eastgate Business Park

City Edmonton
County ALBERTA

Province AB

Postal Code T6B 2L7