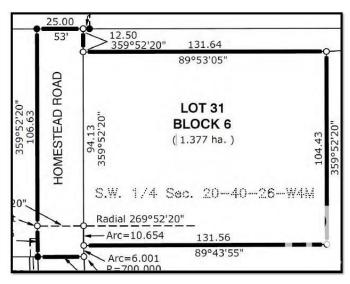

## \$1,632,000

0 Bedroom, 0.00 Bathroom, Rural on 3.40 Acres

None, Rural Lacombe County, AB

The subject property is the fee simple interest of a +/- 3.40 acre proposed potion of the SW 20-4â€"26-W4M, in the city of Lacombe. Access to this area is good via municipal roadways off nearby thoroughfares. The developments immediately sounding the subject property consists of other residential properties, mainly single family, and multi-family developments. The Wes Jackson industrial park is located northwest of the Mackenzie Ranch neighbourhood and Lacombe Market Square and adjacent lands located north of McKenzie Ranch are planned to future commercial and residential development. Homestead Road running along the parcels western boundary has been constructed to the City of Lacombes required standards. Seller noted that all off sites levies have been paid, Urban municipal services â€" water, sewer, natural gas, electricity, telephone/cable are available at or adjacent to the subject property parcel boundary.