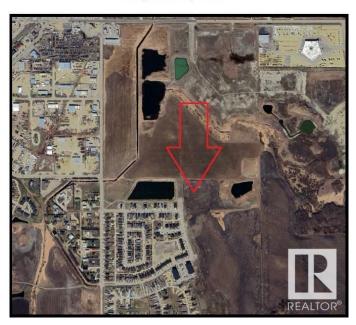

## \$1,632,000

0 Bedroom, 0.00 Bathroom, Rural on 3.40 Acres

None, Rural Lacombe County, AB

The subject property is the fee simple interest of a +/- 3.40 acre proposed potion of the SW 20-4â€"26-W4M, in the city of Lacombe. Access to this area is good via municipal roadways off nearby thoroughfares. The developments immediately sounding the subject property consists of other residential properties, mainly single family, and multi-family developments. The Wes Jackson industrial park is located northwest of the Mackenzie Ranch neighbourhood and Lacombe Market Square and adjacent lands located north of McKenzie Ranch are planned to future commercial and residential development. Homestead Road running along the parcels western boundary has been constructed to the City of Lacombes required standards. Seller noted that all off sites levies have been paid, Urban municipal services â€" water, sewer, natural gas, electricity, telephone/cable are available at or adjacent to the subject property parcel boundary.

Google Earth - April 2023