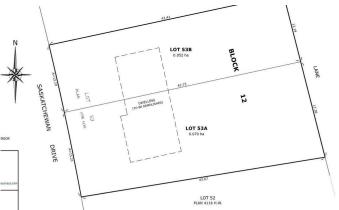

#### \$825,000

0 Bedroom, 0.00 Bathroom, Single Family on 0.00 Acres

Windsor Park (Edmonton), Edmonton, AB

Fantastic RIVER VALLEY VIEW! Outstanding building site in the desired community of Windsor Park. This 50'x142' lot with full services, flat and ready for development. It is located just off the prestigious Saskatchewan Drive. Multiple Options for development â€" The 50' frontage allow subdividing for two homes or building your luxury dream home with 3rd-floor rooftop patio overlooking the Saskatchewan River. Steps away from the University of Alberta, University Hospital & Edmonton's River Valley.