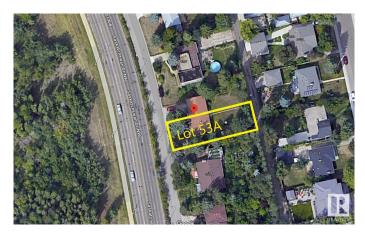

# \$825,000 - 8323 Saskatchewan Drive, Edmonton

MLS® #E4416788

#### \$825,000

0 Bedroom, 0.00 Bathroom, Single Family on 0.00 Acres

Windsor Park (Edmonton), Edmonton, AB

Fantastic RIVER VALLEY VIEW! Outstanding building site in the desired community of Windsor Park. This 50'x142' lot with full services, flat and ready for development. It is located just off the prestigious Saskatchewan Drive. Multiple Options for development â€" The 50' frontage allow subdividing for two homes or building your luxury dream home with 3rd-floor rooftop patio overlooking the Saskatchewan River. Steps away from the University of Alberta, University Hospital & Edmonton's River Valley.