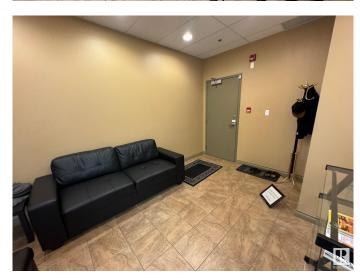

## \$375,000

0 Bedroom, 0.00 Bathroom, Office on 0.00 Acres

Parsons Industrial, Edmonton, AB

Approx 1,000 sq.ft. of office space FOR SALE in the highly visible Square on 23rd. 2nd floor space offers 4 private offices (3 with windows), reception area, board room (or 5th office - with a window), kitchen area, and large storage room. Building offers a mix of retail and professional services. Ample parking, and signage available. Building also features an elevator and is handicap accessible. This would make a great space for professionals (medical, finance, law, etc) Great accessibility to major roadways such as the Whitemud and Anthony Henday.