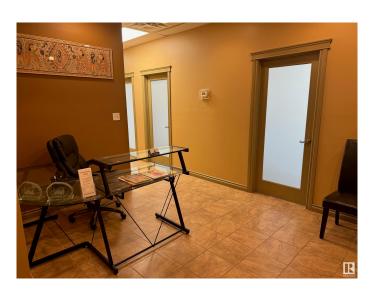

## \$375,000

0 Bedroom, 0.00 Bathroom, Office on 0.00 Acres

Parsons Industrial, Edmonton, AB

Approx 1,000 sq.ft. of office space FOR SALE in the highly visible Square on 23rd. 2nd floor space offers 4 private offices (3 with windows), reception area, board room (or 5th office - with a window), kitchen area, and large storage room. Building offers a mix of retail and professional services. Ample parking, and signage available. Building also features an elevator and is handicap accessible. This would make a great space for professionals (medical, finance, law, etc) Great accessibility to major roadways such as the Whitemud and Anthony Henday.