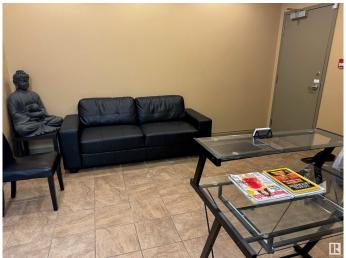

## \$375,000

0 Bedroom, 0.00 Bathroom, Office on 0.00 Acres

Parsons Industrial, Edmonton, AB

Approx 1,000 sq.ft. of office space FOR SALE in the highly visible Square on 23rd. 2nd floor space offers 4 private offices (3 with windows), reception area, board room (or 5th office - with a window), kitchen area, and large storage room. Building offers a mix of retail and professional services. Ample parking, and signage available. Building also features an elevator and is handicap accessible. This would make a great space for professionals (medical, finance, law, etc) Great accessibility to major roadways such as the Whitemud and Anthony Henday.