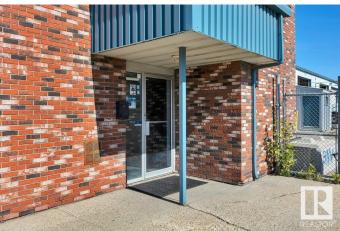

### \$4,380,000

0 Bedroom, 0.00 Bathroom, Industrial on 0.00 Acres

Garside Industrial, Edmonton, AB

Exceptional commercial property with a sprawling land size of 3.56 acres. Boasting a vast shop and office area spanning over 12,000.00 square feet. This property is equipped with a truck wash bay, four drive through truck repair bays and a bay for storage and parts. The shop area has 11, 14' overhead doors and epoxy coated floor. Makeup air system and has separate lines for compressed air, water and oil. The office area offers comfort with air conditioning, luxury vinyl plank flooring, ample windows, and soundproof separation from the shop. All the light fixtures in office, shop and yard are LED. An ideal space and location for a heavy duty truck repair business with additional revenue from a large truck wash bay, plus increase your profits even more by leasing semi truck owners large parking stalls!