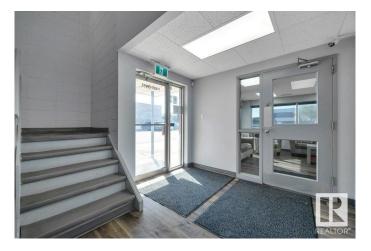

### \$4,380,000

0 Bedroom, 0.00 Bathroom, Industrial on 0.00 Acres

Garside Industrial, Edmonton, AB

Exceptional commercial property with a sprawling land size of 3.56 acres. Boasting a vast shop and office area spanning over 12,000.00 square feet. This property is equipped with a truck wash bay, four drive through truck repair bays and a bay for storage and parts. The shop area has 11, 14' overhead doors and epoxy coated floor. Makeup air system and has separate lines for compressed air, water and oil. The office area offers comfort with air conditioning, luxury vinyl plank flooring, ample windows, and soundproof separation from the shop. All the light fixtures in office, shop and yard are LED. An ideal space and location for a heavy duty truck repair business with additional revenue from a large truck wash bay, plus increase your profits even more by leasing semi truck owners large parking stalls!