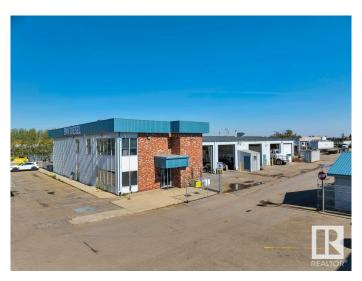

### \$4,380,000

0 Bedroom, 0.00 Bathroom, Industrial on 0.00 Acres

Garside Industrial, Edmonton, AB

Exceptional commercial property with a sprawling land size of 3.56 acres. Boasting a vast shop and office area spanning over 12,000.00 square feet. This property is equipped with a truck wash bay, four drive through truck repair bays and a bay for storage and parts. The shop area has 11, 14' overhead doors and epoxy coated floor. Makeup air system and has separate lines for compressed air, water and oil. The office area offers comfort with air conditioning, luxury vinyl plank flooring, ample windows, and soundproof separation from the shop. All the light fixtures in office, shop and yard are LED. An ideal space and location for a heavy duty truck repair business with additional revenue from a large truck wash bay, plus increase your profits even more by leasing semi truck owners large parking stalls!

# Exterior

| Exterior     | Concrete, Mixed, Steel Frame |
|--------------|------------------------------|
| Construction | Concrete, Mixed, Steel Frame |