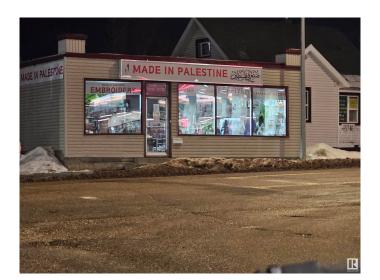

# \$499,000

0 Bedroom, 0.00 Bathroom, Retail on 0.00 Acres

Athlone, Edmonton, AB

stand alone building located at a very busy interstation with lots of parking in the back. The building is well maintained with lots of updates. Space is ideal for daycare or retail shop with some permitted uses as follows: Commercial School Convenience Retail Stores Davtime Child Care Services General Retail Stores Health Services Indoor Amusement Establishments Indoor Participant Recreation Services Minor Eating and Drinking Establishments Minor Veterinary Services Personal Service Shops Professional, Financial and Office Support Services Don't miss out on this amazing opportunity!!