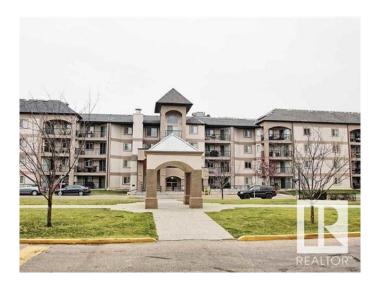

# \$184,000

2 Bedroom, 2.00 Bathroom, 958 sqft Condo / Townhouse on 0.00 Acres

Pembina, Edmonton, AB

Welcome to this modern 2-bedroom, 2-bathroom condo offering a perfect blend of comfort and style. The open-concept living area boasts large windows, filling the space with natural light and providing a warm, inviting atmosphere. The spacious kitchen features sleek countertops, ample storage, and stainless-steel appliances, making it ideal for both everyday living and entertaining. Additional highlights include in-suite laundry. Located close to shopping, dining, and public transportation, this condo combines convenience and modern living at its best.

## Interior

Interior Features ensuite bathroom

Appliances Dishwasher-Built-In, Oven-Microwave, Stacked Washer/Dryer,

Stove-Electric

Heating Fan Coil, Natural Gas