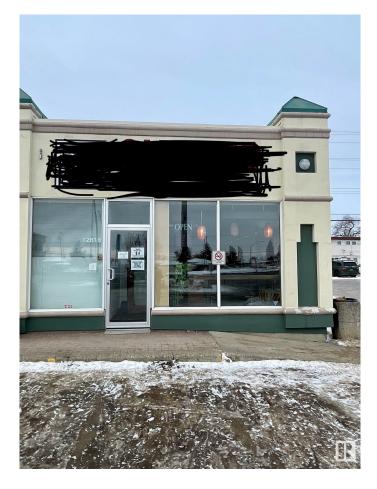

#### \$123,800

0 Bedroom, 0.00 Bathroom, Business on 0.00 Acres

Killarney, Edmonton, AB

This WELL known business located in a busy strip mall. High traffic area. Serving REMEN, BUBBLE TEA.... Business is pretty steady with lots of take out and on line orders. Simple menu and easy to operate. It has great potential to add more items and increase the sales. Don't miss it !!