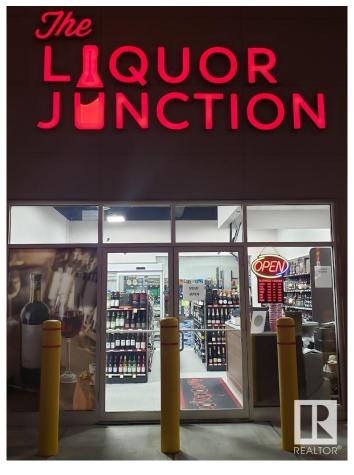

## \$124,500

0 Bedroom, 0.00 Bathroom, Business on 0.00 Acres

None, Penhold, AB

Established liquor store, built brand new in 2020, for sale in rapidly growing Central Alberta! Located in a busy plaza along with other big franchises including Tim Hortons, Burger King, Petro Canada Gas station/truck stop, Pizza Pizza etc. bringing in a lot of foot traffic. This sale includes business only, no real property.