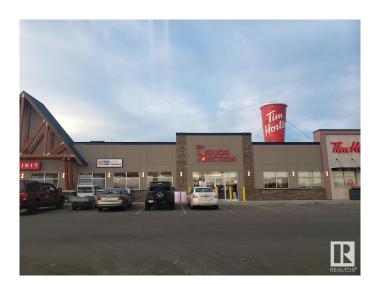

## \$124,500

0 Bedroom, 0.00 Bathroom, Business on 0.00 Acres

None, Penhold, AB

Established liquor store, built brand new in 2020, for sale in rapidly growing Central Alberta! Located in a busy plaza along with other big franchises including Tim Hortons, Burger King, Petro Canada Gas station/truck stop, Pizza Pizza etc. bringing in a lot of foot traffic. This sale includes business only, no real property.