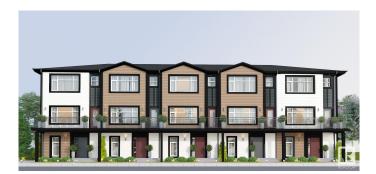

#### \$8,900,000

0 Bedroom, 0.00 Bathroom, Multi-Family Commercial on 0.00 Acres

Chappelle Area, Edmonton, AB

MULTIFAMILY ALERT...... 2.91 Acre of Fully Serviced Land for 61 Townhomes. Medium Scale Residential Zone. Very well planed site with ample parking and small park located in middle. Open roadways between two Lanes of townhomes. Located in mature Community of Chappelle. Located close to 41 Ave SW. Fully serviced land is ready to start 61 townhomes. All units with Double Attached garage. Unit sizes starting from 1475 Sq ft to 1700 Sq ft. North side of this property is facing Chappelle Road and South side is backing onto Storm water pond. One 6-Plex is completed Framed, One 5-Plex is 90% Complete and One foundation poured for a 3-Plex. All the Plans and drawings and are ready to start construction anytime. Walking distance from all Amenities and 10 mins driving to Airport. DON'T MISS.....