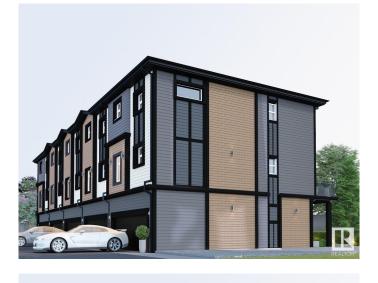

#### \$8,900,000

0 Bedroom, 0.00 Bathroom, Multi-Family Commercial on 0.00 Acres

Chappelle Area, Edmonton, AB

MULTIFAMILY ALERT...... 2.91 Acre of Fully Serviced Land for 61 Townhomes. Medium Scale Residential Zone. Very well planed site with ample parking and small park located in middle. Open roadways between two Lanes of townhomes. Located in mature Community of Chappelle. Located close to 41 Ave SW. Fully serviced land is ready to start 61 townhomes. All units with Double Attached garage. Unit sizes starting from 1475 Sq ft to 1700 Sq ft. North side of this property is facing Chappelle Road and South side is backing onto Storm water pond. One 6-Plex is completed Framed, One 5-Plex is 90% Complete and One foundation poured for a 3-Plex. All the Plans and drawings and are ready to start construction anytime. Walking distance from all Amenities and 10 mins driving to Airport. DON'T MISS.....