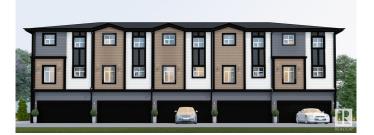

#### \$8,900,000

0 Bedroom, 0.00 Bathroom, Multi-Family Commercial on 0.00 Acres

Chappelle Area, Edmonton, AB

MULTIFAMILY ALERT...... 2.91 Acre of Fully Serviced Land for 61 Townhomes. Medium Scale Residential Zone. Very well planed site with ample parking and small park located in middle. Open roadways between two Lanes of townhomes. Located in mature Community of Chappelle. Located close to 41 Ave SW. Fully serviced land is ready to start 61 townhomes. All units with Double Attached garage. Unit sizes starting from 1475 Sq ft to 1700 Sq ft. North side of this property is facing Chappelle Road and South side is backing onto Storm water pond. One 6-Plex is completed Framed, One 5-Plex is 90% Complete and One foundation poured for a 3-Plex. All the Plans and drawings and are ready to start construction anytime. Walking distance from all Amenities and 10 mins driving to Airport. DON'T MISS.....