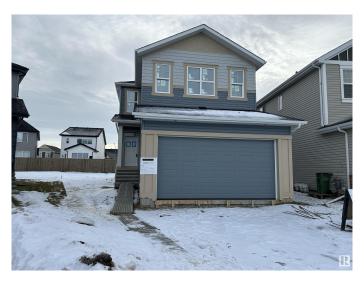

# \$564,900 - 1391 Secord Landing Landing, Edmonton

MLS® #E4417954

### \$564,900

3 Bedroom, 2.50 Bathroom, 1,697 sqft Single Family on 0.00 Acres

Secord, Edmonton, AB

Welcome to The Carisa by Hopewell Residential, nestled on a charming pie-shaped lot that's south backing. The main floor offers a pocket office which is perfect for a home office. Large windows and 9 foot ceilings in the basement and main floor. The kitchen is a the best highlight which features an upgraded layout with a chimney hood fan and dual pot and pan drawers. The Primary Bedroom boasts a generously-sized ensuite with dual vanities and a private walk-in closet, ensuring your comfort and convenience. Upstairs you have a large bonus room perfect for the young ones to have there own space. This home also have a side separate entrance perfect for future development. Home is under construction and will be complete the end of March.