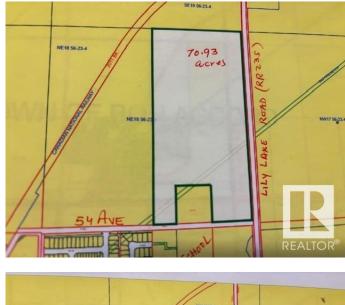

### \$950,000

0 Bedroom, 0.00 Bathroom, Single Family on 70.93 Acres

Bon Accord, Bon Accord, AB

70.93 acres located on NW Corner of LILY LAKE ROAD (RR235) and 54 ave in Town of BON ACCORD. It is well located piece of land, just north of the corner of HWY 28& LILY LAKE RD (RR235). This excellent parcel of land is almost immediately developable into Residential, business and industrial type of developments. Town of BON ACCORD is very co-operative pro-development locality situated right on HWY 28 (about 15 minutes from city of Edmonton's northern boundary). Town of BON ACCORD can be accessed from Edmonton through HWY 28 (via Manning Drive) and through HWY 28 going north via 97 St. NW.