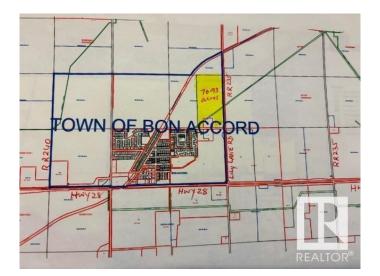

### \$950,000

0 Bedroom, 0.00 Bathroom, Single Family on 70.93 Acres

Bon Accord, Bon Accord, AB

70.93 acres located on NW Corner of LILY LAKE ROAD (RR235) and 54 ave in Town of BON ACCORD. It is well located piece of land, just north of the corner of HWY 28& LILY LAKE RD (RR235). This excellent parcel of land is almost immediately developable into Residential, business and industrial type of developments. Town of BON ACCORD is very co-operative pro-development locality situated right on HWY 28 (about 15 minutes from city of Edmonton's northern boundary). Town of BON ACCORD can be accessed from Edmonton through HWY 28 (via Manning Drive) and through HWY 28 going north via 97 St. NW.