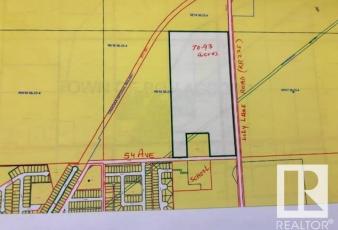

### \$950,000

0 Bedroom, 0.00 Bathroom, Single Family on 70.93 Acres

Bon Accord, Bon Accord, AB

70.93 acres located on NW Corner of LILY LAKE ROAD (RR235) and 54 ave in Town of BON ACCORD. It is well located piece of land, just north of the corner of HWY 28& LILY LAKE RD (RR235). This excellent parcel of land is almost immediately developable into Residential, business and industrial type of developments. Town of BON ACCORD is very co-operative pro-development locality situated right on HWY 28 (about 15 minutes from city of Edmonton's northern boundary). Town of BON ACCORD can be accessed from Edmonton through HWY 28 (via Manning Drive) and through HWY 28 going north via 97 St. NW.