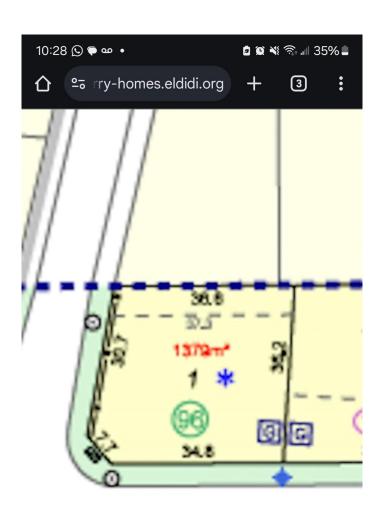

## \$525,000

0 Bedroom, 0.00 Bathroom, Rural on 0.33 Acres

Churchill Meadow, Rural Leduc County, AB

Rare opportunity to purchase a 0.33-acre corner lot in Leduc County. You can either build the house yourself or hire a builder. This lot is just 5 minutes away from the city of Beaumont and 10 minutes from Edmonton, close to Edmonton International Airport and the mall. The lot is situated in one of the fastest-growing communities in the Edmonton suburb.

## **Essential Information**

MLS® # E4417987 Price \$525,000

Bathrooms 0.00
Acres 0.33
Type Rural

Sub-Type Vacant Lot/Land

Status Active

## **Community Information**

Address 2512 62 Ave

Area Rural Leduc County
Subdivision Churchill Meadow
City Rural Leduc County

County ALBERTA

Province AB

Postal Code T4X 3A5

## **Exterior**

Exterior Features Airport Nearby, Corner Lot