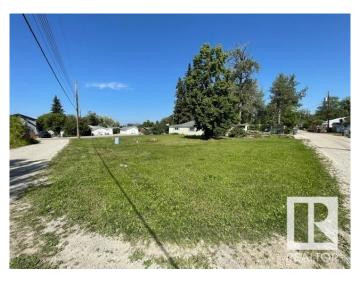

# \$109,000

0 Bedroom, 0.00 Bathroom, Rural on 0.20 Acres

Alberta Beach, Rural Lac Ste. Anne County, AB

Huge building lot ready for your dream home. Approximately 49' 11' frontage and over 92 feet in the back! Steps away from a sandy shores of Lac Ste Anne! A drilled well on site. Back alley access. Huge frontage big enough for a large estate home and with over 90 feet in the back alley access!! The beach area is across the road tons of potential for development. Alberta Beach has grocery stores, restaurants, bank and all the amenities within walking distance. Located about 35-40 minutes west of Edmonton it is the perfect place for a full time residence, vacation home or for downsizing at the lake. Public beach and boat launch nearly. The lake offers sandy beaches, fishing, swimming boating, festivals galore in the summer, and year-round fun such as Snowmobile days in the winter. This is a massive lot where you can build a dream home beside the lake!