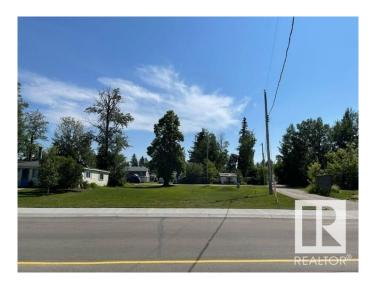

# \$109,000

0 Bedroom, 0.00 Bathroom, Rural on 0.20 Acres

Alberta Beach, Rural Lac Ste. Anne County, AB

Huge building lot ready for your dream home. Approximately 49' 11' frontage and over 92 feet in the back! Steps away from a sandy shores of Lac Ste Anne! A drilled well on site. Back alley access. Huge frontage big enough for a large estate home and with over 90 feet in the back alley access!! The beach area is across the road tons of potential for development. Alberta Beach has grocery stores, restaurants, bank and all the amenities within walking distance. Located about 35-40 minutes west of Edmonton it is the perfect place for a full time residence, vacation home or for downsizing at the lake. Public beach and boat launch nearly. The lake offers sandy beaches, fishing, swimming boating, festivals galore in the summer, and year-round fun such as Snowmobile days in the winter. This is a massive lot where you can build a dream home beside the lake!