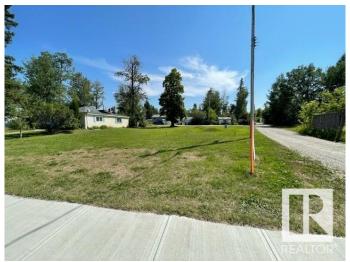

# \$109,000

0 Bedroom, 0.00 Bathroom, Rural on 0.20 Acres

Alberta Beach, Rural Lac Ste. Anne County, AB

Huge building lot ready for your dream home. Approximately 49' 11' frontage and over 92 feet in the back! Steps away from a sandy shores of Lac Ste Anne! A drilled well on site. Back alley access. Huge frontage big enough for a large estate home and with over 90 feet in the back alley access!! The beach area is across the road tons of potential for development. Alberta Beach has grocery stores, restaurants, bank and all the amenities within walking distance. Located about 35-40 minutes west of Edmonton it is the perfect place for a full time residence, vacation home or for downsizing at the lake. Public beach and boat launch nearly. The lake offers sandy beaches, fishing, swimming boating, festivals galore in the summer, and year-round fun such as Snowmobile days in the winter. This is a massive lot where you can build a dream home beside the lake!