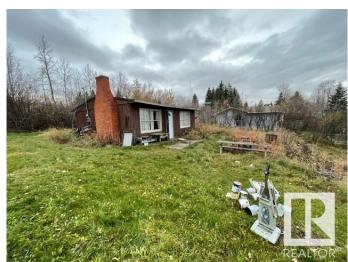

# \$225,000

0 Bedroom, 0.00 Bathroom, Rural on 0.30 Acres

Spring Lake, Rural Parkland County, AB

AMAZING SPRING LAKE. 30 MINUTES WEST FROM EDMONTON! (100' x133') HUGE DOUBLE LOT!! (9 & 10) OLD BUILDING HAS NO VALUE. SERVICED. BRING ALL OFFERS!!

#### **Exterior**

Exterior Features Environmental Reserve, Flat Site, Golf Nearby, Lake Access Property,

No Back Lane, Park/Reserve, Private Setting, Recreation Use, Schools,

Shopping Nearby, See Remarks