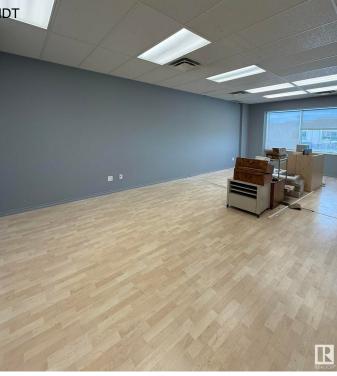

## \$885,000

0 Bedroom, 0.00 Bathroom, Office on 0.00 Acres

Roper Industrial, Edmonton, AB

Prime commercial space available in South East Edmonton's "Bridge Water Business Park," ideally located on Roper Road between 75 St and 50 St, with easy access to Whitemud Freeway, public transit, and backing onto the scenic Mill Creek Ravine. This versatile property is zoned for multiple uses, including childcare, offices, schools, retail, and more. It features two floors with separate washrooms and kitchen areas on each level, ample parking, and excellent visibilityâ€"perfect for establishing or expanding your business in a highly accessible and desirable location.