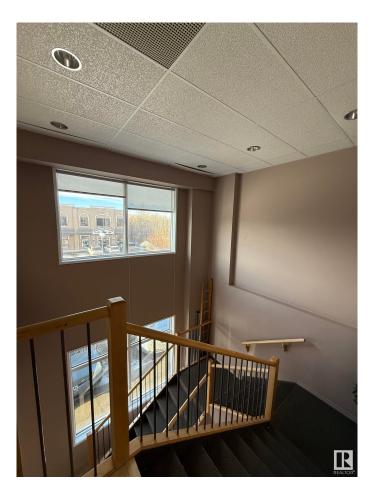

## \$885,000

0 Bedroom, 0.00 Bathroom, Office on 0.00 Acres

Roper Industrial, Edmonton, AB

Prime commercial space available in South East Edmonton's "Bridge Water Business Park," ideally located on Roper Road between 75 St and 50 St, with easy access to Whitemud Freeway, public transit, and backing onto the scenic Mill Creek Ravine. This versatile property is zoned for multiple uses, including childcare, offices, schools, retail, and more. It features two floors with separate washrooms and kitchen areas on each level, ample parking, and excellent visibilityâ€"perfect for establishing or expanding your business in a highly accessible and desirable location.