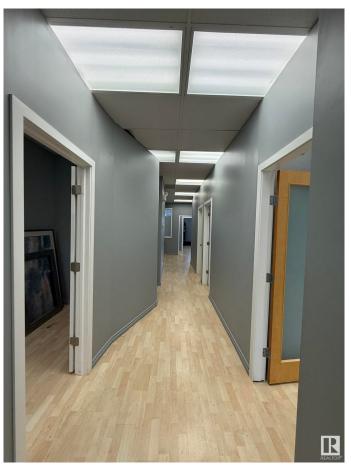

## \$885,000

0 Bedroom, 0.00 Bathroom, Office on 0.00 Acres

Roper Industrial, Edmonton, AB

Prime commercial space available in South East Edmonton's "Bridge Water Business Park," ideally located on Roper Road between 75 St and 50 St, with easy access to Whitemud Freeway, public transit, and backing onto the scenic Mill Creek Ravine. This versatile property is zoned for multiple uses, including childcare, offices, schools, retail, and more. It features two floors with separate washrooms and kitchen areas on each level, ample parking, and excellent visibilityâ€"perfect for establishing or expanding your business in a highly accessible and desirable location.