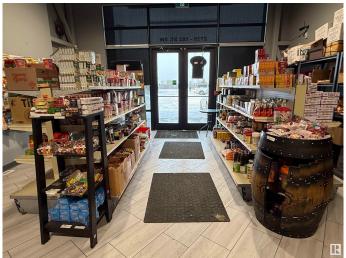

#### \$279,800

0 Bedroom, 0.00 Bathroom, Business on 0.00 Acres

Keswick Area, Edmonton, AB

A fantastic opportunity to own a well-established MEAT SHOP, GROCERY STORE AND FOOD SERVING BUSINESS located in SOUTHWEST EDMONTON. This TURNKEY BUSINESS is ready for operation from day one, with no need to purchase additional equipment BECAUSE ALL THE EQUIPMENT IS INCLUDED IN THE PRICE along Electric Fryer, Grill, Pizza Oven, Meat cutting machine,2 display coolers and 3 display freezers and display racks as-is. GREAT LOCATION with GREAT EXPOSURE as this business is perfectly positioned in a high visibility RETAIL COMPLEX neighboring many long standing locally owned businesses and densely populated neighborhood with apartments and single family houses in the entire community. This is a fantastic investment for entrepreneurs LOOKING TO OPEN ANY RESTAURANT, MEAT SHOP OR GROCERY STORE. inventory is not included in the price.