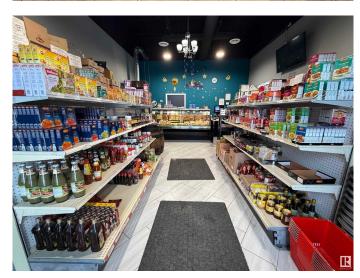

#### \$279,800

0 Bedroom, 0.00 Bathroom, Business on 0.00 Acres

Keswick Area, Edmonton, AB

A fantastic opportunity to own a well-established MEAT SHOP, GROCERY STORE AND FOOD SERVING BUSINESS located in SOUTHWEST EDMONTON. This TURNKEY BUSINESS is ready for operation from day one, with no need to purchase additional equipment BECAUSE ALL THE EQUIPMENT IS INCLUDED IN THE PRICE along Electric Fryer, Grill, Pizza Oven, Meat cutting machine,2 display coolers and 3 display freezers and display racks as-is. GREAT LOCATION with GREAT EXPOSURE as this business is perfectly positioned in a high visibility RETAIL COMPLEX neighboring many long standing locally owned businesses and densely populated neighborhood with apartments and single family houses in the entire community. This is a fantastic investment for entrepreneurs LOOKING TO OPEN ANY RESTAURANT, MEAT SHOP OR GROCERY STORE. inventory is not included in the price.