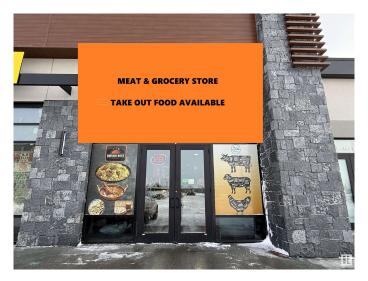

#### \$279,800

0 Bedroom, 0.00 Bathroom, Business on 0.00 Acres

Keswick Area, Edmonton, AB

A fantastic opportunity to own a well-established MEAT SHOP, GROCERY STORE AND FOOD SERVING BUSINESS located in SOUTHWEST EDMONTON. This TURNKEY BUSINESS is ready for operation from day one, with no need to purchase additional equipment BECAUSE ALL THE EQUIPMENT IS INCLUDED IN THE PRICE along Electric Fryer, Grill, Pizza Oven, Meat cutting machine,2 display coolers and 3 display freezers and display racks as-is. GREAT LOCATION with GREAT EXPOSURE as this business is perfectly positioned in a high visibility RETAIL COMPLEX neighboring many long standing locally owned businesses and densely populated neighborhood with apartments and single family houses in the entire community. This is a fantastic investment for entrepreneurs LOOKING TO OPEN ANY RESTAURANT, MEAT SHOP OR GROCERY STORE. inventory is not included in the price.