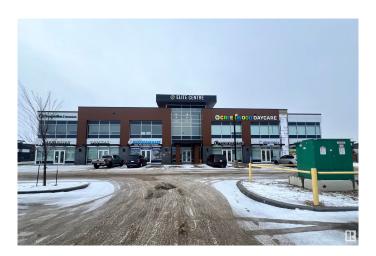

# \$437,920 - 204 8311 Chappelle Way, Edmonton

MLS® #E4418559

#### \$437,920

0 Bedroom, 0.00 Bathroom, Office on 0.00 Acres

Chappelle Area, Edmonton, AB

1190 SF of second floor space in one of most desirable areas of south west Edmonton. Very reasonably priced to support your business or to purchase as an investment property. The space backs on to Chappelle Way SW with lots windows for ample natural light and great exposure. Built in customer base with easy access to 41 Ave. SW and Anthony Henday Dr.