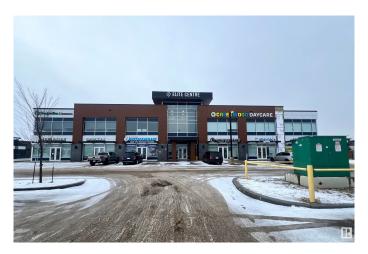

# \$642,528 - 203 8311 Chappelle Way, Edmonton

MLS® #E4418560

#### \$642,528

0 Bedroom, 0.00 Bathroom, Office on 0.00 Acres

Chappelle Area, Edmonton, AB

1746 SF of second floor space in one of most desirable areas of south west Edmonton. Very reasonably priced to support your business or to purchase as an investment property. The space backs on to Chappelle Way SW with lots windows for ample natural light and great exposure. Built in customer base with easy access to 41 Ave. SW and Anthony Henday Dr.