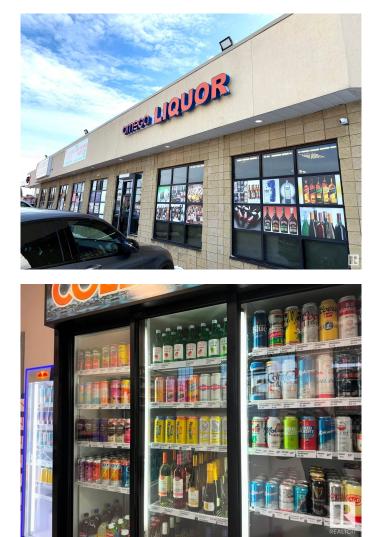

#### \$199,900

0 Bedroom, 0.00 Bathroom, Business on 0.00 Acres

Kennedale Industrial, Edmonton, AB

Great Opportunity to own a Liquor Store on very busy road with high exposure. This Busy Liquor Store is located on a complex with other prominent businesses with high traffic. Don't miss out on this Turn key business with optimal store size, spacious walk in cooler, quality POS and security system and favourable lease terms. Great potential to grow further!