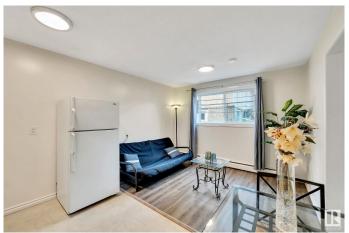

#### \$74,999

1 Bedroom, 1.00 Bathroom, 398 sqft Condo / Townhouse on 0.00 Acres

Elmwood Park, Edmonton, AB

Upgraded, move-in ready 1 bedroom 1 bathroom condo. Perfect for a student or investment property. Close to schools, malls, several post secondary institutions, groceries, and public transport. Close to downtown Edmonton. Luxury vinyl plank flooring. LED lighting. Kitchen, living room, bathroom and bedroom. Condo fees include heating, water and waste. Pay only electricity! Well managed building. Common laundry located on same floor as the unit. Energized parking stall. Whether you're looking for a place to call home or a smart investment opportunity, this unit is ready for occupancy. Located on basement level of low-rise condo building, with large windows allowing plenty of light.

## Interior

Appliances Refrigerator, Stove-Electric Heating Baseboard, Combination