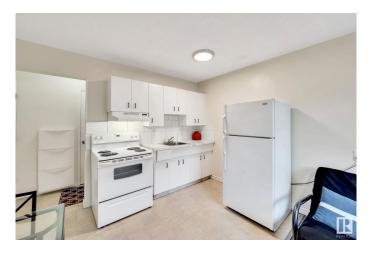

#### \$74,999

1 Bedroom, 1.00 Bathroom, 398 sqft Condo / Townhouse on 0.00 Acres

Elmwood Park, Edmonton, AB

Upgraded, move-in ready 1 bedroom 1 bathroom condo. Perfect for a student or investment property. Close to schools, malls, several post secondary institutions, groceries, and public transport. Close to downtown Edmonton. Luxury vinyl plank flooring. LED lighting. Kitchen, living room, bathroom and bedroom. Condo fees include heating, water and waste. Pay only electricity! Well managed building. Common laundry located on same floor as the unit. Energized parking stall. Whether you're looking for a place to call home or a smart investment opportunity, this unit is ready for occupancy. Located on basement level of low-rise condo building, with large windows allowing plenty of light.

## Interior

Appliances Refrigerator, Stove-Electric Heating Baseboard, Combination