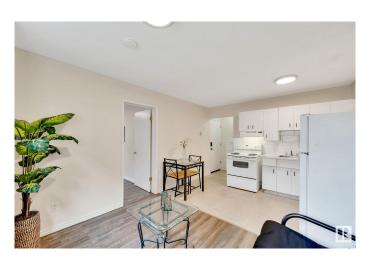

#### \$74,999

1 Bedroom, 1.00 Bathroom, 398 sqft Condo / Townhouse on 0.00 Acres

Elmwood Park, Edmonton, AB

Upgraded, move-in ready 1 bedroom 1 bathroom condo. Perfect for a student or investment property. Close to schools, malls, several post secondary institutions, groceries, and public transport. Close to downtown Edmonton. Luxury vinyl plank flooring. LED lighting. Kitchen, living room, bathroom and bedroom. Condo fees include heating, water and waste. Pay only electricity! Well managed building. Common laundry located on same floor as the unit. Energized parking stall. Whether you're looking for a place to call home or a smart investment opportunity, this unit is ready for occupancy. Located on basement level of low-rise condo building, with large windows allowing plenty of light.

## Interior

Appliances Refrigerator, Stove-Electric Heating Baseboard, Combination