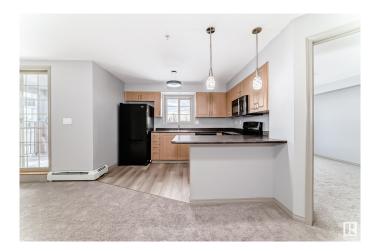

### \$205,000

2 Bedroom, 2.00 Bathroom, 870 sqft Condo / Townhouse on 0.00 Acres

Rutherford (Edmonton), Edmonton, AB

Corner end unit, perfectly positioned to soak in serene southeast views of the park and pond. An open-concept floorplan, this home offers 2 bedrooms, 3pc main bath, 4pc ensuite and the convenience of in-suite stacked laundry. The covered balcony has a gas hookup for a BBQ, perfect for year-round grilling. Enjoy the added perks of a heated underground parking stall and a lockable storage cage. With all utilities included in the condo fees, this unit is a stress-free blend of comfort and convenience.

#### **Essential Information**

MLS® # E4418811 Price \$205,000

Bedrooms 2

Bathrooms 2.00

Full Baths 2

Square Footage 870

Acres 0.00

Year Built 2005

#### Interior

Interior Features ensuite bathroom

Appliances Dishwasher-Built-In, Microwave Hood Fan, Refrigerator, Stacked

Washer/Dryer, Stove-Electric

Heating Hot Water, Natural Gas