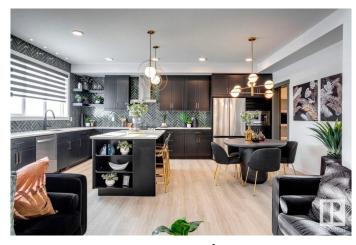

### \$685,157

3 Bedroom, 2.50 Bathroom, 2,085 sqft Single Family on 0.00 Acres

River's Edge, Edmonton, AB

Discover this stunning farmhouse-style home featuring an open-to-below great room with large windows that flood the space with natural light. The main floor includes a convenient bedroom, a 3-piece bathroom with a standing shower, and a mudroom. The modern kitchen boasts quartz counters, cabinets to the ceiling, a walkthrough pantry, undermount sinks, and an electric fireplace in the living area. MDF shelving is thoughtfully placed throughout, adding functionality and style. Enjoy the spacious 21x22 double garage, textured ceilings, and a private side entrance. This beautifully designed home is the perfect blend of elegance and practicality! Photos are representative.