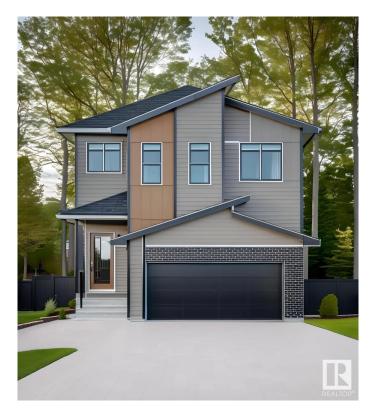

# \$685,666 - 19008 20 Avenue, Edmonton

MLS® #E4419140

### \$685,666

5 Bedroom, 4.00 Bathroom, 2,368 sqft Single Family on 0.00 Acres

River's Edge, Edmonton, AB

This spacious 5-bedroom, 4-bathroom home offers modern living with a main floor bedroom and 3-piece bathroom with a standing shower. Upstairs, two attached ensuite bedrooms provide privacy and comfort. The home boasts a stylish spice kitchen with stainless chimney hoodfan and cabinets to the ceiling, as well as a walk-in pantry for extra storage. The main floor features durable vinyl plank flooring, while large windows allow natural light to fill the home. Enjoy elegant finishes including undermount sinks, a cozy fireplace, and sleek railings throughout. A side entrance adds extra convenience to this thoughtfully designed home. Photos are representative.