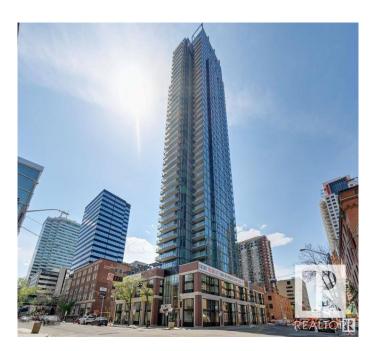

# \$355,000 - 701 10180 103 Street, Edmonton

MLS® #E4419218

## \$355,000

2 Bedroom, 2.00 Bathroom, 865 sqft Condo / Townhouse on 0.00 Acres

Downtown (Edmonton), Edmonton, AB

CENTRALLY LOCATED IN DOWNTOWN EDMONTON. ENCORE TOWNER AT 10180 103 ST. WALK TO ROGERS ICE DISTRICT. THIS 2 BEDROOMS, 2 FULL BATHROOMS UNIT HAS SPLIT-BEDROOM DESIGN & OFFERS SPACIOUS OPEN-CONCEPT LIVING, 20 FT LENGTH WEST BALCONY, A LARGE MASTER BEDROOM FITS QUEEN SIZED BED, DUAL CLOSETS & PRIVATE ENSUITE BATH. OPEN KITCHEN OVERLOOKS LIVING ROOM. STAINLESS STEEL APPLICANCES. SLEEK QUARTZ KITCHEN COUNTERTOP. 9 FT CEILING. DURABLE LAMINATED FLOOR. CONDO FEE IS ABOUT \$660.00/M INCLUDING **BUILDING INSURANCE, EXTERIOR &** COMMON AREAS MAINTENANCE, WATER/SEWER, GAS, PROFESSIONAL MANAGEMENT, RESERVED FUND CONTRIBUTION, PROPERT TAX IS ABOUT \$4,019.00 FOR 2024. 1 UNDERGROUND PARKING #351.