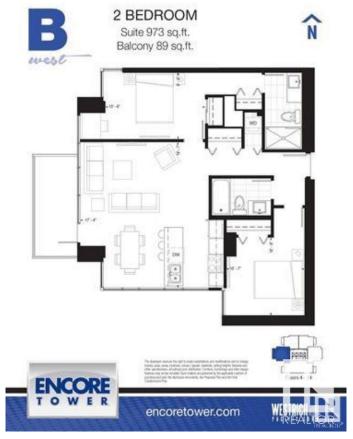

## \$355,000

2 Bedroom, 2.00 Bathroom, 865 sqft Condo / Townhouse on 0.00 Acres

Downtown (Edmonton), Edmonton, AB

CENTRALLY LOCATED IN DOWNTOWN EDMONTON. ENCORE TOWNER AT 10180 103 ST. WALK TO ROGERS ICE DISTRICT. THIS 2 BEDROOMS, 2 FULL BATHROOMS UNIT HAS SPLIT-BEDROOM DESIGN & OFFERS SPACIOUS OPEN-CONCEPT LIVING, 20 FT LENGTH WEST BALCONY, A LARGE MASTER BEDROOM FITS QUEEN SIZED BED, DUAL CLOSETS & PRIVATE ENSUITE BATH. OPEN KITCHEN OVERLOOKS LIVING ROOM. STAINLESS STEEL APPLICANCES. SLEEK QUARTZ KITCHEN COUNTERTOP. 9 FT CEILING. DURABLE LAMINATED FLOOR. CONDO FEE IS ABOUT \$660.00/M INCLUDING **BUILDING INSURANCE, EXTERIOR &** COMMON AREAS MAINTENANCE, WATER/SEWER, GAS, PROFESSIONAL MANAGEMENT, RESERVED FUND CONTRIBUTION, PROPERT TAX IS ABOUT \$4,019.00 FOR 2024. 1 UNDERGROUND PARKING #351.

#### **Essential Information**

MLS® # E4419218

Price \$355,000

Bedrooms 2

Bathrooms 2.00

Full Baths 2

Square Footage 865 Acres 0.00

Year Built 2020