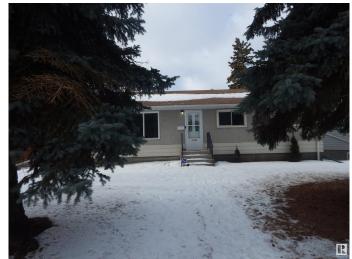

# \$419,000

4 Bedroom, 2.00 Bathroom, 1,036 sqft Single Family on 0.00 Acres

Killarney, Edmonton, AB

COME SEE YOUR FUTURE HOME!!
Welcome to this RENOVATED and Fully
Finished BASEMENT with a MOTHER IN LAW
SUITE with SEPARATE ENTRANCE, 3+1
Bedrooms, 2 Kitchen, located in the
community of Killarney! New vinyl flooring,
New paint, New kitchen, New QUARTZ
countertop and much more!! Don't miss
out on this beautiful home! Convenient access
to schools, shopping,
transportation.....don't miss out!

### **Exterior**

Exterior Wood, Stucco

Exterior Features Back Lane, Fenced, Landscaped, Public Transportation, Schools,

Shopping Nearby, See Remarks

Roof Asphalt Shingles

Construction Wood, Stucco

Foundation Concrete Perimeter