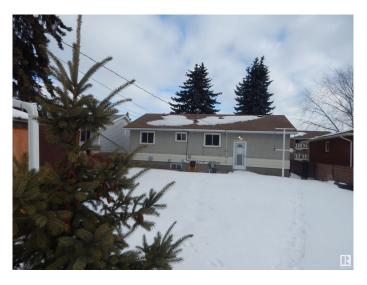

# \$419,000

4 Bedroom, 2.00 Bathroom, 1,036 sqft Single Family on 0.00 Acres

Killarney, Edmonton, AB

COME SEE YOUR FUTURE HOME!!
Welcome to this RENOVATED and Fully
Finished BASEMENT with a MOTHER IN LAW
SUITE with SEPARATE ENTRANCE, 3+1
Bedrooms, 2 Kitchen, located in the
community of Killarney! New vinyl flooring,
New paint, New kitchen, New QUARTZ
countertop and much more!! Don't miss
out on this beautiful home! Convenient access
to schools, shopping,
transportation.....don't miss out!

### **Exterior**

Exterior Wood, Stucco

Exterior Features Back Lane, Fenced, Landscaped, Public Transportation, Schools,

Shopping Nearby, See Remarks

Roof Asphalt Shingles

Construction Wood, Stucco

Foundation Concrete Perimeter