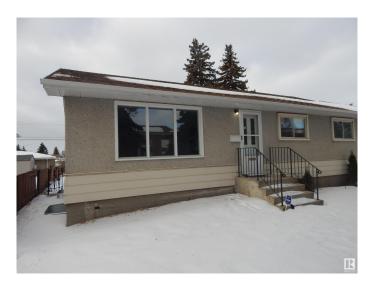

# \$419,000

4 Bedroom, 2.00 Bathroom, 1,036 sqft Single Family on 0.00 Acres

Killarney, Edmonton, AB

COME SEE YOUR FUTURE HOME!!
Welcome to this RENOVATED and Fully
Finished BASEMENT with a MOTHER IN LAW
SUITE with SEPARATE ENTRANCE, 3+1
Bedrooms, 2 Kitchen, located in the
community of Killarney! New vinyl flooring,
New paint, New kitchen, New QUARTZ
countertop and much more!! Don't miss
out on this beautiful home! Convenient access
to schools, shopping,
transportation.....don't miss out!

### **Exterior**

Exterior Wood, Stucco

Exterior Features Back Lane, Fenced, Landscaped, Public Transportation, Schools,

Shopping Nearby, See Remarks

Roof Asphalt Shingles

Construction Wood, Stucco

Foundation Concrete Perimeter