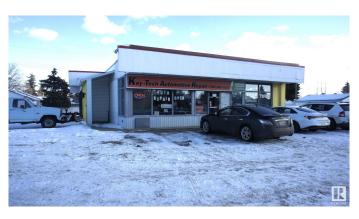

### \$1,200,000

0 Bedroom, 0.00 Bathroom, Retail on 0.00 Acres

Jasper Park, Edmonton, AB

Owner/User or Redevelopment Opportunity. 2666 SF Commercial building used as an automotive repair facility for decades situated on .44 acres of CN Zoned land (Commercial Neighborhood) with a proposed zoning of Medium Residential under bylaw 20001 adopted January 2024, permitting between 4 to 8 stories of multi-family development. Situated on a prime corner lot with access points off 156 Street and 92 avenue. Existing building comprised of 4 drive in bays, large front reception area, staff room, parts room, a small office and is situated on the lot to maximize parking lot under current use. Phase II environmental completed December 2024.

Built in 1962