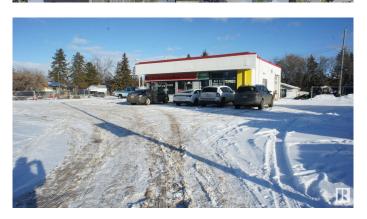

### \$1,200,000

0 Bedroom, 0.00 Bathroom, Retail on 0.00 Acres

Jasper Park, Edmonton, AB

Owner/User or Redevelopment Opportunity. 2666 SF Commercial building used as an automotive repair facility for decades situated on .44 acres of CN Zoned land (Commercial Neighborhood) with a proposed zoning of Medium Residential under bylaw 20001 adopted January 2024, permitting between 4 to 8 stories of multi-family development. Situated on a prime corner lot with access points off 156 Street and 92 avenue. Existing building comprised of 4 drive in bays, large front reception area, staff room, parts room, a small office and is situated on the lot to maximize parking lot under current use. Phase II environmental completed December 2024.