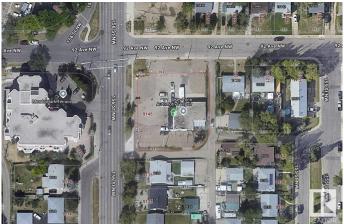

### \$1,200,000

0 Bedroom, 0.00 Bathroom, Retail on 0.00 Acres

Jasper Park, Edmonton, AB

Owner/User or Redevelopment Opportunity. 2666 SF Commercial building used as an automotive repair facility for decades situated on .44 acres of CN Zoned land (Commercial Neighborhood) with a proposed zoning of Medium Residential under bylaw 20001 adopted January 2024, permitting between 4 to 8 stories of multi-family development. Situated on a prime corner lot with access points off 156 Street and 92 avenue. Existing building comprised of 4 drive in bays, large front reception area, staff room, parts room, a small office and is situated on the lot to maximize parking lot under current use. Phase II environmental completed December 2024.

# **Community Information**

Address 9145 156 Street

Area Edmonton
Subdivision Jasper Park
City Edmonton

County ALBERTA

Province AB

Postal Code T5R 1Y9