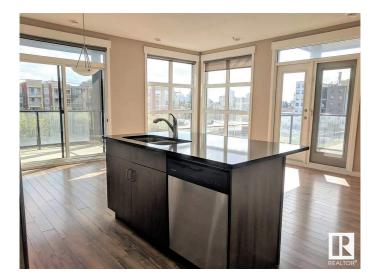

### \$279,000

2 Bedroom, 2.00 Bathroom, 1,117 sqft Condo / Townhouse on 0.00 Acres

Queen Mary Park, Edmonton, AB

With over 1100 sq ft of living space, this 2 bedroom 2 bath corner unit features an open layout, windows throughout and two balconies with no shortage of natural light coming in. The impressive oversize master bedroom features large windows, double closet and a 3 piece ensuite. The secondary bedroom has a walk-in closet with direct access to the bathroom. This unit comes complete with air conditioning, in-suite laundry, stainless steel appliances, quartz countertops, gas hook up for BBQ and 1 titled underground parking stall. Location is everything, walking distance to Brewery District, Grant Mac, Oliver Square and More!

#### Interior

Interior Features ensuite bathroom

Appliances Air Conditioning-Central, Dishwasher-Built-In, Dryer, Garage Opener,

Washer, Window Coverings

Heating Heat Pump, Natural Gas