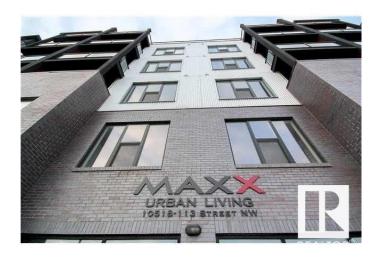

### \$279,000

2 Bedroom, 2.00 Bathroom, 1,117 sqft Condo / Townhouse on 0.00 Acres

Queen Mary Park, Edmonton, AB

With over 1100 sq ft of living space, this 2 bedroom 2 bath corner unit features an open layout, windows throughout and two balconies with no shortage of natural light coming in. The impressive oversize master bedroom features large windows, double closet and a 3 piece ensuite. The secondary bedroom has a walk-in closet with direct access to the bathroom. This unit comes complete with air conditioning, in-suite laundry, stainless steel appliances, quartz countertops, gas hook up for BBQ and 1 titled underground parking stall. Location is everything, walking distance to Brewery District, Grant Mac, Oliver Square and More!

#### Interior

Interior Features ensuite bathroom

Appliances Air Conditioning-Central, Dishwasher-Built-In, Dryer, Garage Opener,

Washer, Window Coverings

Heating Heat Pump, Natural Gas