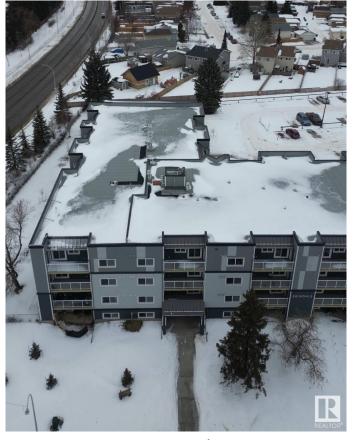

# \$189,900

2 Bedroom, 1.50 Bathroom, 945 sqft Condo / Townhouse on 0.00 Acres

La Perle, Edmonton, AB

Welcome to Erindale! This bright, west-facing 2-bedroom, 1.5-bath condo features in-suite laundry and boasts all the modern finishes you expect, like quartz countertops, vinyl plank flooring, and an electric fireplace. But this unit goes above and beyondâ€"thanks to a taller ceiling in the sunken living room, it feels even more spacious, open, and airy. Need extra storage? There's a handy storage room off the deck, plus a dedicated bike storage room. And if you're looking for more amenities, you'II find a fitness room and an energized parking stall, with additional stalls available for rent. Location is key, and this one's perfectâ€"just a short walk to the future LRT station, West Edmonton Mall, schools, and shopping. Plus, following a building fire in 2022, this entire project was rebuilt to exceed today's building standards. With everything done, all that's left to do is move in!