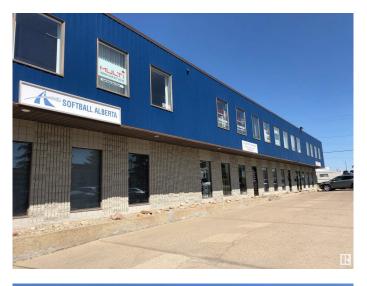

# \$0 - 9868a 33 Avenue, Edmonton

MLS® #E4419917

#### \$0

0 Bedroom, 0.00 Bathroom, Office on 0.00 Acres

Parsons Industrial, Edmonton, AB

Two offices, large reception/waiting/open area. Brand new vinyl plank flooring. Private washroom in unit. Off Parsons Road and 34 Ave with great access. Second floor office units include utilities and air conditioning.