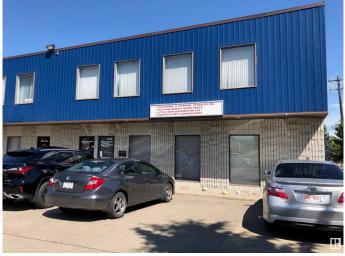

# \$0 - 9868a 33 Avenue, Edmonton

MLS® #E4419917

#### \$0

0 Bedroom, 0.00 Bathroom, Office on 0.00 Acres

Parsons Industrial, Edmonton, AB

Two offices, large reception/waiting/open area. Brand new vinyl plank flooring. Private washroom in unit. Off Parsons Road and 34 Ave with great access. Second floor office units include utilities and air conditioning.