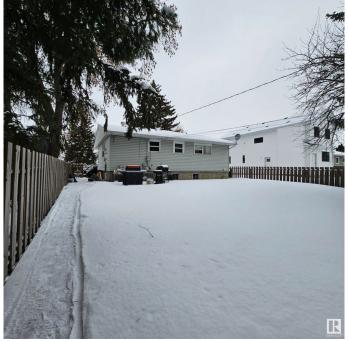

# \$355,000

4 Bedroom, 2.00 Bathroom, 1,070 sqft Single Family on 0.00 Acres

Jasper Park, Edmonton, AB

Opportunity knocks with this bungalow in the community of Jasper Park. Perfect for investors, builders, or first-time home buyers. Situated on a 50 X 147.7 lot, this property offers endless potential in a desirable, mature neighborhood. The main floor features 3 bedrooms, 1 full bathroom, and a spacious living room. The finished basement includes a separate entrance, 1 additional bedroom, 1 full bathroom, and a kitchen. Outside you will find a large backyard and a double detached garage. Prime location and lot size make it an ideal renovation or redevelopment project. Close to all amenities, shopping, and schools.

#### **Amenities**

Amenities See Remarks

Parking Double Garage Detached

#### **Exterior**

Exterior Wood, Vinyl
Exterior Features See Remarks

Roof Asphalt Shingles

Construction Wood, Vinyl

Foundation Concrete Perimeter