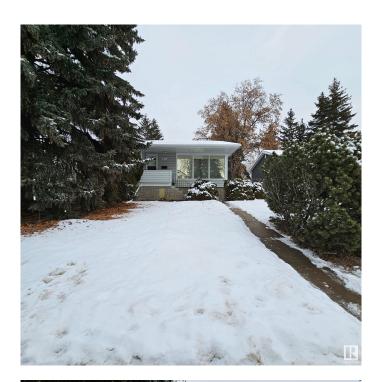

# \$355,000

4 Bedroom, 2.00 Bathroom, 1,070 sqft Single Family on 0.00 Acres

Jasper Park, Edmonton, AB

Opportunity knocks with this bungalow in the community of Jasper Park. Perfect for investors, builders, or first-time home buyers. Situated on a 50 X 147.7 lot, this property offers endless potential in a desirable, mature neighborhood. The main floor features 3 bedrooms, 1 full bathroom, and a spacious living room. The finished basement includes a separate entrance, 1 additional bedroom, 1 full bathroom, and a kitchen. Outside you will find a large backyard and a double detached garage. Prime location and lot size make it an ideal renovation or redevelopment project. Close to all amenities, shopping, and schools.

Built in 1958

### **Essential Information**

MLS® # E4419987 Price \$355,000

Bedrooms 4

Bathrooms 2.00

Full Baths 2

Square Footage 1,070 Acres 0.00 Year Built 1958

Type Single Family

Sub-Type Detached Single Family

Style Bungalow

Status Active