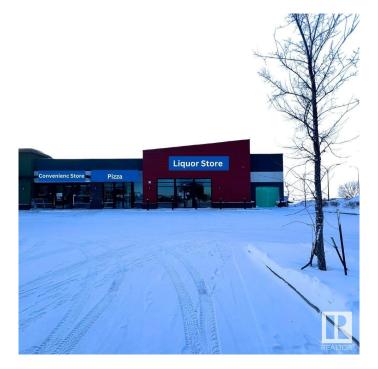

## \$0

0 Bedroom, 0.00 Bathroom, Retail on 0.00 Acres

Charlesworth, Edmonton, AB

Fully equipped, turnkey liquor store in the highly desirable area of South west Edmonton, ready for a new owner! Available for just \$99,999 this business is fully operational with all permits in place. Skip the hassle of construction and permitsâ€"start making money from day one! With Loyal customer base, this is the perfect opportunity for anyone looking to start a successful operation.

Don't miss outâ€"this one won't last long!

Built in 2019