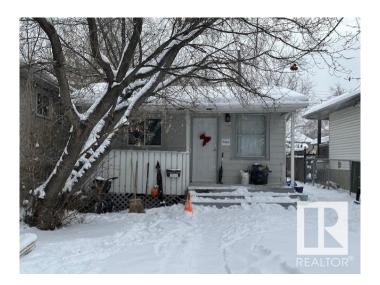

# \$179,900 - 9423 110 Avenue, Edmonton

MLS® #E4420247

### \$179,900

2 Bedroom, 1.00 Bathroom, 667 sqft Single Family on 0.00 Acres

Mccauley, Edmonton, AB

Prime location to build and invest in the mature area location! Investor Alert or First time buyer!! Cozy livable bungalow in the mature down town city neighborhood, minutes to the heart of Edmonton! Situated on a 29' x 129' lot zoned RF3. This is a GREAT rental or live and re-development later property. 2 bedrooms, 1 bathroom, laminate flooring, metal roof, newer hot water tank, crawl space for storage. Build a new single family and duplex housing or possible four units. CLOSE TO ALL AMENITIES, SCHOOLS, MAJOR BUS ROUTES, LRT LINE, GROCERY STORES & RESTAURANTS, MEDICAL SERVICES. **BRING OFFERS! MUST SELL!** 

#### **Essential Information**

MLS® # E4420247 Price \$179,900

Bedrooms 2

Bathrooms 1.00

Full Baths 1

Square Footage 667

Acres 0.00 Year Built 1920

Type Single Family

#### **Exterior**

Exterior Wood, Vinyl

Exterior Features Landscaped, Paved Lane, Private Setting, Schools, Shopping Nearby

Roof Metal

Construction Wood, Vinyl

Foundation Concrete Perimeter