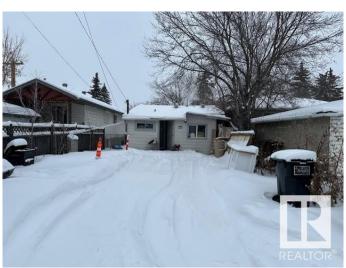

### \$179,900

2 Bedroom, 1.00 Bathroom, 667 sqft Single Family on 0.00 Acres

Mccauley, Edmonton, AB

Prime location to build and invest in the mature area location! Investor Alert or First time buyer!! Cozy livable bungalow in the mature down town city neighborhood, minutes to the heart of Edmonton! Situated on a 29' x 129' lot zoned RF3. This is a GREAT rental or live and re-development later property. 2 bedrooms, 1 bathroom, laminate flooring, metal roof, newer hot water tank, crawl space for storage. Build a new single family and duplex housing or possible four units. CLOSE TO ALL AMENITIES, SCHOOLS, MAJOR BUS ROUTES, LRT LINE, GROCERY STORES & RESTAURANTS, MEDICAL SERVICES. **BRING OFFERS! MUST SELL!** 

#### **Amenities**

Amenities Crawl Space, Front Porch, Hot Water Natural Gas, No Smoking Home,

R.V. Storage

Parking Spaces 4

Parking 2 Outdoor Stalls, No Garage, Rear Drive Access, RV Parking, Stall,

Tandem