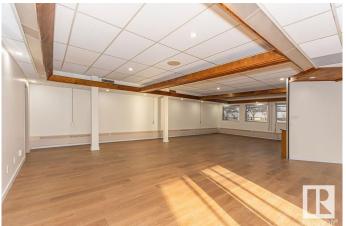

### **\$0**

0 Bedroom, 0.00 Bathroom, Office on 0.00 Acres

Central Mcdougall, Edmonton, AB

This beautiful office space resides in Central Mcdougall in a high exposure location off 107 Ave and 105 St. This space is perfectly designed and fine-tuned with work and play elements, colourful finishes, corporate boardroom and reading nooks. Features include: Located along the LRT route, Second floor unit, Move in ready with updated flooring and paint, front reception, various offices(9) and boardrooms, open workspace with kitchenette and bathrooms. All utilities included in Gross rent. Off street parking and 6 designated parking stalls available in rear of building.