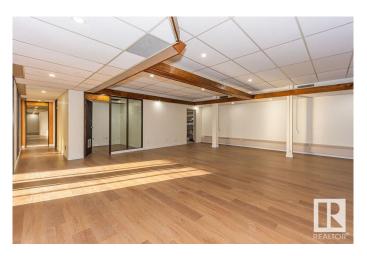

### **\$0**

0 Bedroom, 0.00 Bathroom, Office on 0.00 Acres

Central Mcdougall, Edmonton, AB

This beautiful office space resides in Central Mcdougall in a high exposure location off 107 Ave and 105 St. This space is perfectly designed and fine-tuned with work and play elements, colourful finishes, corporate boardroom and reading nooks. Features include: Located along the LRT route, Second floor unit, Move in ready with updated flooring and paint, front reception, various offices(9) and boardrooms, open workspace with kitchenette and bathrooms. All utilities included in Gross rent. Off street parking and 6 designated parking stalls available in rear of building.