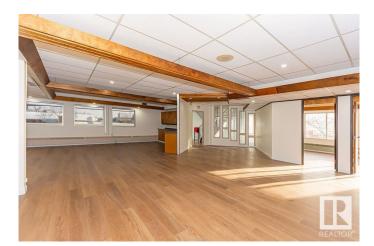

### **\$0**

0 Bedroom, 0.00 Bathroom, Office on 0.00 Acres

Central Mcdougall, Edmonton, AB

This beautiful office space resides in Central Mcdougall in a high exposure location off 107 Ave and 105 St. This space is perfectly designed and fine-tuned with work and play elements, colourful finishes, corporate boardroom and reading nooks. Features include: Located along the LRT route, Second floor unit, Move in ready with updated flooring and paint, front reception, various offices(9) and boardrooms, open workspace with kitchenette and bathrooms. All utilities included in Gross rent. Off street parking and 6 designated parking stalls available in rear of building.