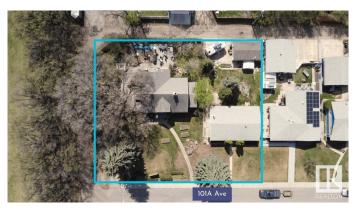

#### \$926,175

0 Bedroom, 1.00 Bathroom, Single Family on 0.00 Acres

Fulton Place, Edmonton, AB

**INVESTORS & BUILDERS! Incredible** development opportunity in Fulton Place! A rare 4 adjacent lots totaling 1683 SQM, zoned RS (Small Scale Residential) Total Lot dimensions: 154ft wide x 119ft deep. Perfect for multi-residential, dream homes, duplexes, townhouses, basement suites, garage/garden suites, or a multi-family infill. Two existing bungalows with garages and month-to-month renters offer immediate cash flow while you plan your project. Ideally located minutes from downtown, within walking distance to Capilano Mall, and close to Gold Bar Park, river valley trails, Rundle Park, and Hardisty Fitness Centre. Top schools like Hardisty, McEwan, and King's College add to its appeal. A prime opportunity in a thriving, well-connected communityâ€"don't miss your chance to invest in Fulton Place! To be sold with adjacent lot 5211 101A Ave for \$1,325,000.

## **Community Information**

Address 5203-5209 101a Avenue

Area Edmonton
Subdivision Fulton Place
City Edmonton
County ALBERTA

Province AB

Postal Code T6A 0L7