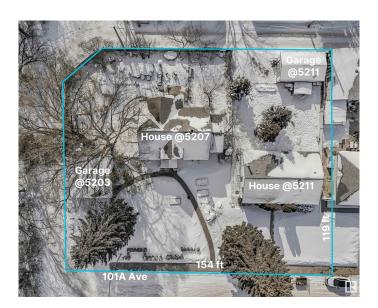

#### \$926,175

0 Bedroom, 1.00 Bathroom, Single Family on 0.00 Acres

Fulton Place, Edmonton, AB

**INVESTORS & BUILDERS! Incredible** development opportunity in Fulton Place! A rare 4 adjacent lots totaling 1683 SQM, zoned RS (Small Scale Residential) Total Lot dimensions: 154ft wide x 119ft deep. Perfect for multi-residential, dream homes, duplexes, townhouses, basement suites, garage/garden suites, or a multi-family infill. Two existing bungalows with garages and month-to-month renters offer immediate cash flow while you plan your project. Ideally located minutes from downtown, within walking distance to Capilano Mall, and close to Gold Bar Park, river valley trails, Rundle Park, and Hardisty Fitness Centre. Top schools like Hardisty, McEwan, and King's College add to its appeal. A prime opportunity in a thriving, well-connected communityâ€"don't miss your chance to invest in Fulton Place! To be sold with adjacent lot 5211 101A Ave for \$1,325,000.

## **Community Information**

Address 5203-5209 101a Avenue

Area Edmonton
Subdivision Fulton Place
City Edmonton
County ALBERTA

Province AB

Postal Code T6A 0L7