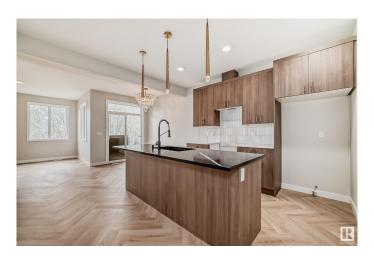

## \$494,888

3 Bedroom, 2.50 Bathroom, 1,394 sqft Single Family on 0.00 Acres

Mattson, Edmonton, AB

This stunning half-duplex home in the emerging community of Mattson. Experience open-concept living in this modern home with an attached 2-car garage. The main floor features 9' ceilings, a mudroom, pantry, and half bath for convenience. The kitchen includes 42" cabinets, a water line for the fridge, a gas line to the stove, and \$3,000 toward appliances, all highlighted by elegant stone countertops. Upstairs offers a laundry area, full bath, and three spacious bedrooms. The master suite includes a walk-in closet and luxurious 4-piece ensuite. With a side entry and legal suite rough-ins for future development. Estimated completion in July. Front and back landscaping included. Photos of previous build, interior colors are represented. VT of previous build, interior colors not represented.