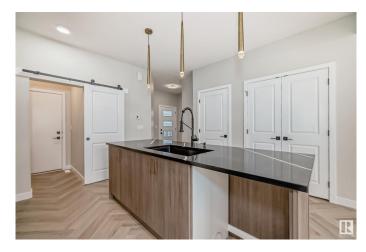

## \$494,888

3 Bedroom, 2.50 Bathroom, 1,394 sqft Single Family on 0.00 Acres

Mattson, Edmonton, AB

This stunning half-duplex home in the emerging community of Mattson. Experience open-concept living in this modern home with an attached 2-car garage. The main floor features 9' ceilings, a mudroom, pantry, and half bath for convenience. The kitchen includes 42" cabinets, a water line for the fridge, a gas line to the stove, and \$3,000 toward appliances, all highlighted by elegant stone countertops. Upstairs offers a laundry area, full bath, and three spacious bedrooms. The master suite includes a walk-in closet and luxurious 4-piece ensuite. With a side entry and legal suite rough-ins for future development. Estimated completion in July. Front and back landscaping included. Photos of previous build, interior colors are represented. VT of previous build, interior colors not represented.