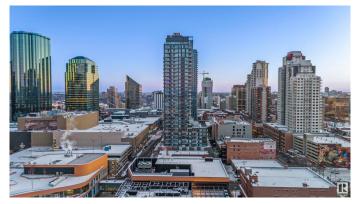

#### \$949,900

2 Bedroom, 2.50 Bathroom, 1,479 sqft Condo / Townhouse on 0.00 Acres

Downtown (Edmonton), Edmonton, AB

Whether its the panoramic views, fine dining experiences at one of the many world class restaurants, you can have it all at the Ultima! This 30th floor SUB-PENTHOUSE suite (1480sf) overlooks the ice district!! Walk in, and you will be captivated by the sweeping downtown views through the floor to ceiling windows. The kitchen is upgraded with sleek handle-less cabinetry, massive island with plenty of storage, and high end stainless steel appliances including a gas cooktop, built in oven and SUB ZERO fridge. The living room is spacious, and includes an entertainment feature wall with electric fireplace. There are two suites, each with their own ensuite and walk in closets. The primary suite boasts Italian tile, dual shower heads, body jets and lavish lavatory. The secondary bedroom/office has a murphy bed. There are two balconies, one of which wraps around the N/W walls. The apartment is equipped with automated blinds, and smart home automation! Two underground titled parking stalls included. Welcome home.