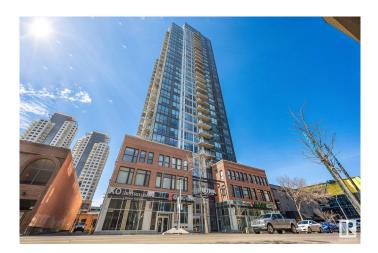

#### \$949,900

2 Bedroom, 2.50 Bathroom, 1,479 sqft Condo / Townhouse on 0.00 Acres

Downtown (Edmonton), Edmonton, AB

Whether its the panoramic views, fine dining experiences at one of the many world class restaurants, you can have it all at the Ultima! This 30th floor SUB-PENTHOUSE suite (1480sf) overlooks the ice district!! Walk in, and you will be captivated by the sweeping downtown views through the floor to ceiling windows. The kitchen is upgraded with sleek handle-less cabinetry, massive island with plenty of storage, and high end stainless steel appliances including a gas cooktop, built in oven and SUB ZERO fridge. The living room is spacious, and includes an entertainment feature wall with electric fireplace. There are two suites, each with their own ensuite and walk in closets. The primary suite boasts Italian tile, dual shower heads, body jets and lavish lavatory. The secondary bedroom/office has a murphy bed. There are two balconies, one of which wraps around the N/W walls. The apartment is equipped with automated blinds, and smart home automation! Two underground titled parking stalls included. Welcome home.