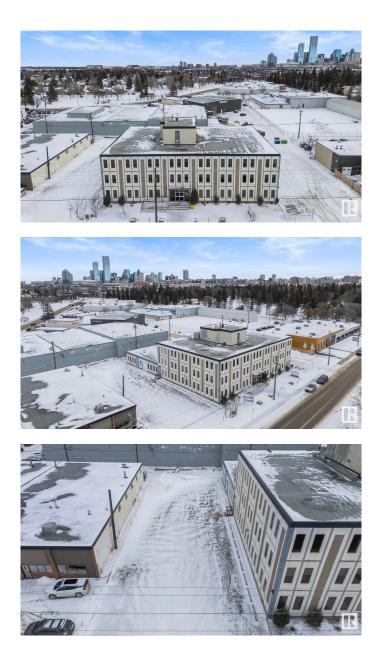

#### **\$0**

0 Bedroom, 0.00 Bathroom, Office on 0.00 Acres

Queen Mary Park, Edmonton, AB

The Beaufort Building offers a premier office leasing opportunity in central Edmonton, providing businesses with a professional and well-connected workspace. This three-story office building features 28,420 SF of available space, with flexible floor plans to accommodate various business needs. The main floor offers 9,176 SF, the second floor 9,618 SF, and the third floor 9,626 SF, making it ideal for professional services, medical offices, or corporate headquarters. With ample surface parking and easy access to major roadways, public transit, and downtown Edmonton, the Beaufort Building ensures a convenient and accessible location for tenants and clients. Designed to support productivity and efficiency, the Beaufort Building provides move-in ready options as well as customizable spaces to suit business requirements. The surrounding area offers a variety of amenities, including restaurants, cafACs, and retail services, enhancing convenience for employees and visitors.