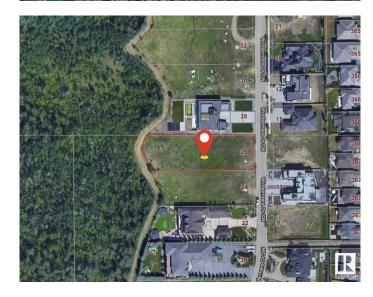

#### \$1,875,000

0 Bedroom, 0.00 Bathroom, Single Family on 0.00 Acres

Windermere, Edmonton, AB

Prime 31,762 sq ft lot on esteemed Windermere Drive, offering a unique opportunity to craft your dream home. With a generous 101.4x298 size, this lot accommodates designs for a home with an 82-FOOT POCKET. Nestled in a location that balances seclusion with easy access to Windermere's amenities, it's perfect for various architectural styles including a 2-storey, 3-storey, 1Â<sup>1</sup>/<sub>2</sub>-story, or Raised bungalow. The site offers a rare view, OVERLOOKING 2 GOLF COURSES AND RIVER VISTAS, enhanced by a BACKING PRIVATE WALKWAY. READY FOR IMMEDIATE DEVELOPMENT, this exceptional plot awaits your vision. Select your preferred builder and start creating the home you've always envisioned on this unparalleled lot. AMAZING **PRIME LOCATION!** 

## **Community Information**

| Address     | 26 Windermere Drive |
|-------------|---------------------|
| Area        | Edmonton            |
| Subdivision | Windermere          |
| City        | Edmonton            |
| County      | ALBERTA             |
| Province    | AB                  |
| Postal Code | T6W 0C2             |

## Exterior

Exterior Features Cul-De-Sac, Environmental Reserve, Flat Site, Golf Nearby, Park/Reserve, River View, Schools, Shopping Nearby, Ski Hill Nearby, See Remarks, Partially Fenced