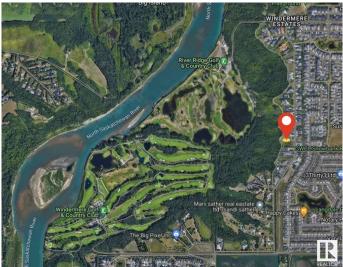

#### \$1,875,000

0 Bedroom, 0.00 Bathroom, Single Family on 0.00 Acres

Windermere, Edmonton, AB

Prime 31,762 sq ft lot on esteemed Windermere Drive, offering a unique opportunity to craft your dream home. With a generous 101.4x298 size, this lot accommodates designs for a home with an 82-FOOT POCKET. Nestled in a location that balances seclusion with easy access to Windermere's amenities, it's perfect for various architectural styles including a 2-storey, 3-storey, 1Â<sup>1</sup>/<sub>2</sub>-story, or Raised bungalow. The site offers a rare view, OVERLOOKING 2 GOLF COURSES AND RIVER VISTAS, enhanced by a BACKING PRIVATE WALKWAY. READY FOR IMMEDIATE DEVELOPMENT, this exceptional plot awaits your vision. Select your preferred builder and start creating the home you've always envisioned on this unparalleled lot. AMAZING **PRIME LOCATION!** 

## Exterior

Exterior Features Cul-De-Sac, Environmental Reserve, Flat Site, Golf Nearby, Park/Reserve, River View, Schools, Shopping Nearby, Ski Hill Nearby, See Remarks, Partially Fenced