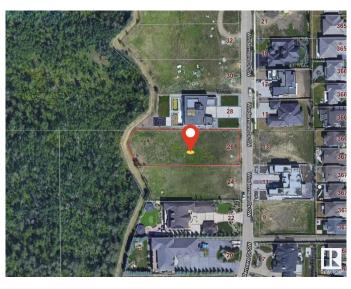

#### \$1,875,000

0 Bedroom, 0.00 Bathroom, Single Family on 0.00 Acres

Windermere, Edmonton, AB

Prime 31,762 sq ft lot on esteemed Windermere Drive, offering a unique opportunity to craft your dream home. With a generous 101.4x298 size, this lot accommodates designs for a home with an 82-FOOT POCKET. Nestled in a location that balances seclusion with easy access to Windermere's amenities, it's perfect for various architectural styles including a 2-storey, 3-storey, 1Â<sup>1</sup>/<sub>2</sub>-story, or Raised bungalow. The site offers a rare view, OVERLOOKING 2 GOLF COURSES AND RIVER VISTAS, enhanced by a BACKING PRIVATE WALKWAY. READY FOR IMMEDIATE DEVELOPMENT, this exceptional plot awaits your vision. Select your preferred builder and start creating the home you've always envisioned on this unparalleled lot. AMAZING **PRIME LOCATION!** 

## **Community Information**

| Address     | 26 Windermere Drive |
|-------------|---------------------|
| Area        | Edmonton            |
| Subdivision | Windermere          |
| City        | Edmonton            |
| County      | ALBERTA             |
| Province    | AB                  |
| Postal Code | T6W 0C2             |

## Exterior

Exterior Features Cul-De-Sac, Environmental Reserve, Flat Site, Golf Nearby, Park/Reserve, River View, Schools, Shopping Nearby, Ski Hill Nearby, See Remarks, Partially Fenced