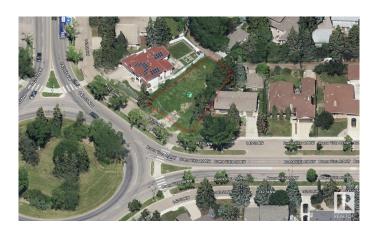

#### \$675,000

0 Bedroom, 0.00 Bathroom, Single Family on 0.00 Acres

Parkview, Edmonton, AB

MASSIVE PIE shaped vacant lot ready for development in PARKVIEW... 61'F X 125' D Minutes to downtown, Walking distance to Edmonton's beautiful river valley, shopping, restaurants and public transportation.