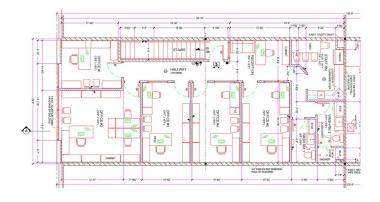

#### \$0

0 Bedroom, 0.00 Bathroom, Office on 0.00 Acres

Rampart Industrial, Edmonton, AB

Let your business thrive in this thoughtfully designed 1,524 sq. ft. second floor office space, where functionality seamlessly meets comfort. For just \$2,400 per month, everything is included, making it a hassle-free opportunity. The layout features five private offices, providing your team with the ideal space to work both independently and collaboratively, fostering productivity and innovation. A welcoming reception area creates a professional first impression, while the fully-equipped staff room, complete with a convenient kitchenette, offers a perfect place to recharge. After a workout or a busy morning, you can freshen up in the office's own 3-piece bathroom with a shower, ensuring you're always ready for the day ahead. A second bathroom is also conveniently located just next door. Located just minutes from St. Albert Trail and Anthony Henday Drive, this prime office space offers easy access to major routes, making commuting and business connections a breeze.