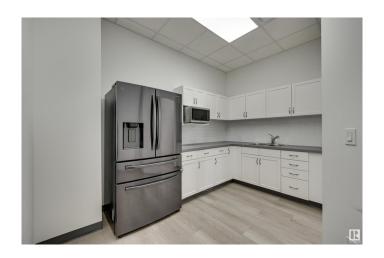

#### \$0

0 Bedroom, 0.00 Bathroom, Office on 0.00 Acres

Rampart Industrial, Edmonton, AB

Let your business thrive in this thoughtfully designed 1,524 sq. ft. second floor office space, where functionality seamlessly meets comfort. For just \$2,400 per month, everything is included, making it a hassle-free opportunity. The layout features five private offices, providing your team with the ideal space to work both independently and collaboratively, fostering productivity and innovation. A welcoming reception area creates a professional first impression, while the fully-equipped staff room, complete with a convenient kitchenette, offers a perfect place to recharge. After a workout or a busy morning, you can freshen up in the office's own 3-piece bathroom with a shower, ensuring you're always ready for the day ahead. A second bathroom is also conveniently located just next door. Located just minutes from St. Albert Trail and Anthony Henday Drive, this prime office space offers easy access to major routes, making commuting and business connections a breeze.