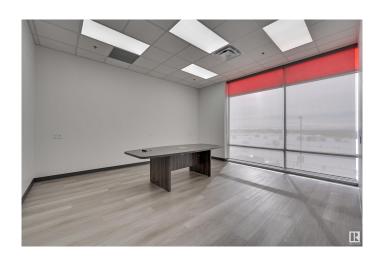

#### \$0

0 Bedroom, 0.00 Bathroom, Office on 0.00 Acres

Rampart Industrial, Edmonton, AB

Let your business thrive in this thoughtfully designed 1,524 sq. ft. second floor office space, where functionality seamlessly meets comfort. For just \$2,400 per month, everything is included, making it a hassle-free opportunity. The layout features five private offices, providing your team with the ideal space to work both independently and collaboratively, fostering productivity and innovation. A welcoming reception area creates a professional first impression, while the fully-equipped staff room, complete with a convenient kitchenette, offers a perfect place to recharge. After a workout or a busy morning, you can freshen up in the office's own 3-piece bathroom with a shower, ensuring you're always ready for the day ahead. A second bathroom is also conveniently located just next door. Located just minutes from St. Albert Trail and Anthony Henday Drive, this prime office space offers easy access to major routes, making commuting and business connections a breeze.