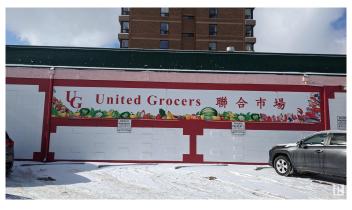

### \$100.000

0 Bedroom, 0.00 Bathroom, Business on 0.00 Acres

Boyle Street, Edmonton, AB

Business for Sale. Successful iconic community grocery business for sale. Freestanding, fully equipped and fully functional. Prime location centrally located facing Jasper Avenue next to LRT/metro line, steps away from station. Owner retiring after 37 years. 8,500 sf of grocery retail, fish and meat shop and commercial kitchen and over 800 sq ft of walk-in cooler and freezer area. 3,300 sf of basement for distribution and stock storage. 8x8 grade loading dock door at the back. All equipment stay including cash counters with moving belt, entire saltwater tank and meat systems, 2 walk-in coolers, 2 walk-in freezers, a fork lift and more. List is available. Very profitable Lobster distribution business with major retail chain is included. Sellers will train. Tons for potential for adding a pharmacy, cafe, bakery, multi-lines of merchandise, kiosks for a vendors market. Attractive new lease, triple net, is available. Serious buyers and inquiries only.