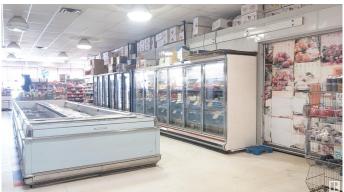

### \$100.000

0 Bedroom, 0.00 Bathroom, Business on 0.00 Acres

Boyle Street, Edmonton, AB

Business for Sale. Successful iconic community grocery business for sale. Freestanding, fully equipped and fully functional. Prime location centrally located facing Jasper Avenue next to LRT/metro line, steps away from station. Owner retiring after 37 years. 8,500 sf of grocery retail, fish and meat shop and commercial kitchen and over 800 sq ft of walk-in cooler and freezer area. 3,300 sf of basement for distribution and stock storage. 8x8 grade loading dock door at the back. All equipment stay including cash counters with moving belt, entire saltwater tank and meat systems, 2 walk-in coolers, 2 walk-in freezers, a fork lift and more. List is available. Very profitable Lobster distribution business with major retail chain is included. Sellers will train. Tons for potential for adding a pharmacy, cafe, bakery, multi-lines of merchandise, kiosks for a vendors market. Attractive new lease, triple net, is available. Serious buyers and inquiries only.