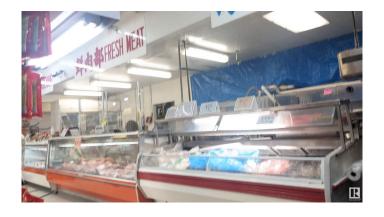

### \$100.000

0 Bedroom, 0.00 Bathroom, Business on 0.00 Acres

Boyle Street, Edmonton, AB

Business for Sale. Successful iconic community grocery business for sale. Freestanding, fully equipped and fully functional. Prime location centrally located facing Jasper Avenue next to LRT/metro line, steps away from station. Owner retiring after 37 years. 8,500 sf of grocery retail, fish and meat shop and commercial kitchen and over 800 sq ft of walk-in cooler and freezer area. 3,300 sf of basement for distribution and stock storage. 8x8 grade loading dock door at the back. All equipment stay including cash counters with moving belt, entire saltwater tank and meat systems, 2 walk-in coolers, 2 walk-in freezers, a fork lift and more. List is available. Very profitable Lobster distribution business with major retail chain is included. Sellers will train. Tons for potential for adding a pharmacy, cafe, bakery, multi-lines of merchandise, kiosks for a vendors market. Attractive new lease, triple net, is available. Serious buyers and inquiries only.