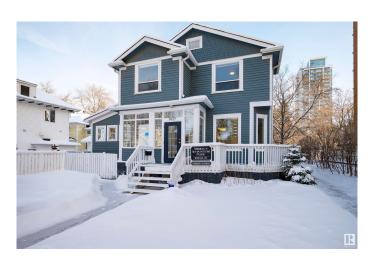

# \$899,900 - 9937 113 Street, Edmonton

MLS® #E4421128

### \$899,900

2 Bedroom, 2.00 Bathroom, 2,307 sqft Single Family on 0.00 Acres

Downtown (Edmonton), Edmonton, AB

Discover a mixed-use property in a prime Downtown/Grandin location. This unique house, zoned CB2, combines professional and residential space. Features updated plumbing, electrical systems, and a reinforced foundation. The main floor, currently a medical office, includes 6 offices with plumbing, 1 without plumbing, and a reception area. Ideal for professional offices, esthetics, daycare, or other commercial uses. The upper level has a 2-bedroom loft with separate access, perfect for live-up, work-down or additional commercial space. Situated on a 50x150 lot, suitable for future redevelopment with parking for up to 8 vehicles. Handicap accessible and one block from River Valley access, within walking distance to Edmonton General Hospital and downtown amenities, including LRT station. Don't miss this rare opportunity.

Built in 1916