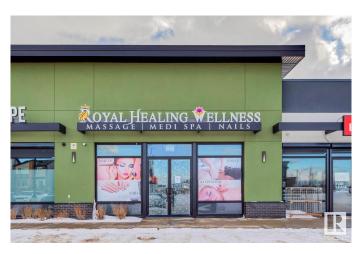

### \$124,000

0 Bedroom, 0.00 Bathroom, Retail on 0.00 Acres

Charlesworth, Edmonton, AB

Discover your next business venture with this Fully Built-out Wellness Salon & Spa 1525 sq.ft.± (ASSET SALE)offering a luxurious blend of massage, pedicure, and manicure services. This impeccably designed space provides an unparalleled experience for clients and is ready for immediate operation by its new owner. Prime Location Situated in a high-traffic area with excellent visibility and ample parking, attracting a loyal clientele and walk-ins. Fully Equipped: premium massage tables, luxury pedicure chairs with built-in massage functionality, manicure stations, Stylish Design: Modern and chic interiors with soothing lighting, premium flooring, and comfortable seating to enhance the customer experience. Multiple Treatment Rooms: Private, soundproof rooms for massage therapy or other wellness treatments, ensuring maximum comfort and privacy. Average Household Income \$115,210.

## **Community Information**

Address 3739 8 Avenue

Area Edmonton

Subdivision Charlesworth

City Edmonton

County ALBERTA

Province AB

Postal Code T6X 2G6