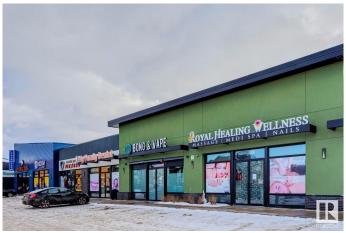

### \$124,000

0 Bedroom, 0.00 Bathroom, Retail on 0.00 Acres

Charlesworth, Edmonton, AB

Discover your next business venture with this Fully Built-out Wellness Salon & Spa 1525 sq.ft.± (ASSET SALE)offering a luxurious blend of massage, pedicure, and manicure services. This impeccably designed space provides an unparalleled experience for clients and is ready for immediate operation by its new owner. Prime Location Situated in a high-traffic area with excellent visibility and ample parking, attracting a loyal clientele and walk-ins. Fully Equipped: premium massage tables, luxury pedicure chairs with built-in massage functionality, manicure stations, Stylish Design: Modern and chic interiors with soothing lighting, premium flooring, and comfortable seating to enhance the customer experience. Multiple Treatment Rooms: Private, soundproof rooms for massage therapy or other wellness treatments, ensuring maximum comfort and privacy. Average Household Income \$115,210.