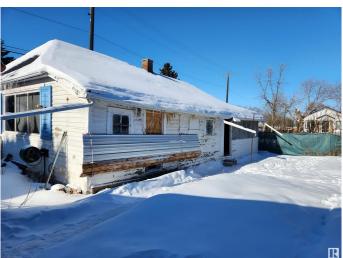

### \$315,000

0 Bedroom, 0.00 Bathroom, Single Family on 0.00 Acres

Beverly Heights, Edmonton, AB

One block off Ada Blvd, this 50' x 120' corner lot can house your next project, or build your dream home. All utilities to the home have been disconnected. No entry into home. Large double garage 29 x 26. Lot value only.