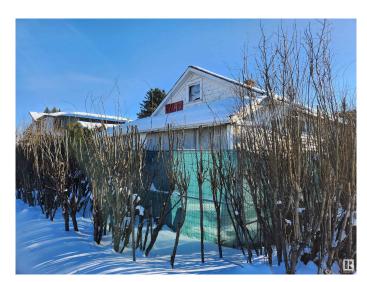

### \$315,000

0 Bedroom, 0.00 Bathroom, Single Family on 0.00 Acres

Beverly Heights, Edmonton, AB

One block off Ada Blvd, this 50' x 120' corner lot can house your next project, or build your dream home. All utilities to the home have been disconnected. No entry into home. Large double garage 29 x 26. Lot value only.