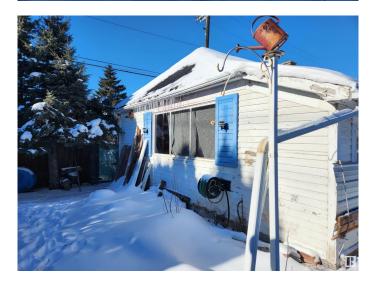

### \$315,000

0 Bedroom, 0.00 Bathroom, Single Family on 0.00 Acres

Beverly Heights, Edmonton, AB

One block off Ada Blvd, this 50' x 120' corner lot can house your next project, or build your dream home. All utilities to the home have been disconnected. No entry into home. Large double garage 29 x 26. Lot value only.