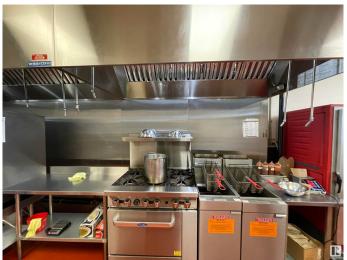

## \$295,000

0 Bedroom, 0.00 Bathroom, Business on 0.00 Acres

Oxford, Edmonton, AB

This 50 Seat Restaurant Located on North Side Of Edmonton In A Shopping Plaza Anchored By Tim Horton's Shoppers Drug Mart, Sace On Food. The Buyer Can Change The Cuisine Subject To Landlord Approval.